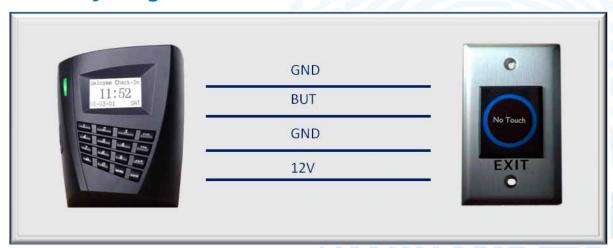

standby or approached :
  - Sensor Standby: BLUE LED ON
  - Visitors whom approached to the sensor in 10 cm : RED LED ON
- √ K1-1 (One relay) / K1-2 (Two relays)



## **Specifications**

| Contact Rating:             | 3A/AC120V, DC30V                    |
|-----------------------------|-------------------------------------|
| Input Volt.                 | DC 12V                              |
| Management                  | Simple and clear for operation.     |
| Operation temperature range | 20 <sub>°</sub> C 55 <sub>°</sub> C |

| Life      | 100,000 Times                 |
|-----------|-------------------------------|
| Mounting  | Durable stainless steel plate |
| Dimension | 115x70x29(mm)                 |
| Weight    | 85g                           |

## **Connectivity diagram**