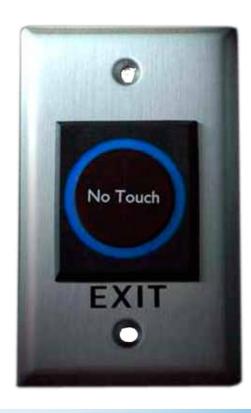

## **Door release buttons K1-1/K1-2**

## **Features**

- No touch / Touch free Exit Sensor (Diffused Detection)
- ✓ Optical / Infrared Technology
- ✓ IP-55 Ingress Protection / SUS 304 Stainless steel Plate
- ✓ User friendly (Healthy protection)
- Free from contagious diseases spread
- Detection range: 0.1 ~ 10 cm
- Application: Gate/Door/Exit/Automation control
- ✓ High capacity of relay dry contact (3A/AC120V,DC30V)
- Normally open/Normally close/Common relay output
- Twin led indicators for sensor standby or approached :
  - Sensor Standby: BLUE LED ON
  - Visitors whom approached to the sensor in 10 cm : RED LED ON
- √ K1-1 (One relay) / K1-2 (Two relays)