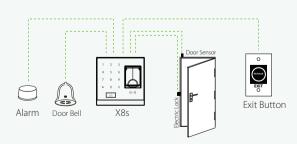

**ZK Optical Sensor** 

Algorithm Version

ZKFinger VX10.0

Communication

N/A

Access Control Interface

3rd Party Electric Lock, Door Sensor, Exit 20%-80%

Button, Alarm, Doorbell

## Configuration