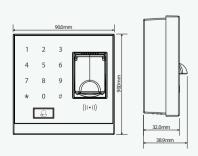

**Operating Humidity** 

Dimensions (LxWxH)

90×90×38.9mm

SDK

N/A

Software

N/A

## Dimensions (mm)