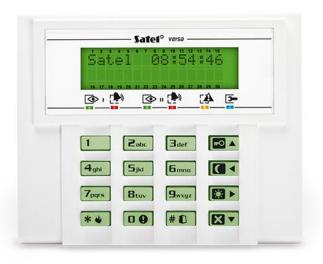

## **VERSA-LCD-GR**

LCD KEYPAD FOR VERSA PANELS

The VERSA-LED-GR keypad is designed for everyday operation of the systems based on the VERSA alarm control panels. In this device, the status of the alarm system is indicated by LEDs, which provides the user with clear information about the operation performed. The LEDs are grouped into two sections. The first of them (6 LEDs: two green, two red, one yellow and one blue) is used to present the status of the system and its partitions. The other section consists of 30 numbered red LEDs, which indicate the status of zones and show how much time has elapsed since the end of entry/exit delay countdown in the given partition. Occurrence of selected events can also be signaled audibly.

The keypad incorporates suitably designated function buttons. They allow you to directly trigger the alarms (PANIC, FIRE and AUX) and quickly enter the selected arm mode. The backlit keys make the device easy to use even in locations with low light.

The keypad comes in two color versions: **VERSA–LED–BL** (blue) and **VERSA–LED–GR** (green).

- easily readable display
- LED indicators for system and partitions status
- quick selection of arming modes with dedicated buttons
- PANIC, FIRE and MEDICAL hold-down alarms
- keypad and display backlight
- built-in buzzer
- self indication of communication loss