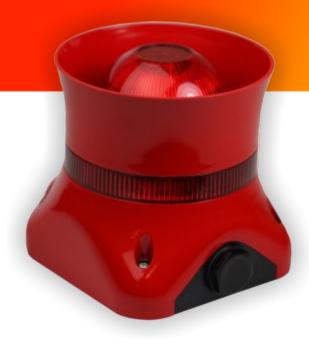

## **Conventional Wall Mount Sounder/ Beacon**

The VALKYRIE CS IP65 is a wall mounted Conventional Sounder/ Beacon with low power consumption. It is specifically designed to be used outdoors. Four different tones are available and selected using DIL switches 1 and 2.

Both continuous and pulsing outputs are provided via separate negative supply connections allowing for the presence of differentiated evacuation and alert sounds.

| TECHNICAL SPECIFICATIONS         | VALKYRIE CS IP65                                        |
|----------------------------------|---------------------------------------------------------|
| SUPPLY VOLTAGE                   | 20 V to 30 V DC                                         |
| CURRENT - SOUNDER/ BEACON ACTIVE | 10 mA - 280 mW @ 30 V DC                                |
| CURRENT - ALARM BEACON           | 1.4 mA                                                  |
| SOUNDER OUTPUT - CONTINUOUS      | 102 dB @ 1 m (Max.) - 97 dB @ 1 m (Min.)                |
| SOUNDER OUTPUT - LOW FREQ.       | 103 dB @ 1 m (Max.) - 98 dB @ 1 m (Min.)                |
| SOUNDER OUTPUT - HIGH FREQ.      | 110 dB @ 1 m (Max.) - 100 dB @ 1 m (Min.)               |
| MAX. CABLE SIZE                  | 2.5 mm <sup>2</sup>                                     |
| MAX. HUMIDITY                    | 95% RH Non-Condensing                                   |
| OPERATING TEMPERATURE            | -20°C to 70°C                                           |
| COLOUR / CASE MATERIAL           | Red / ABS                                               |
| PROTECTION CATEGORY              | IP65 - Type B - Outdoor use                             |
| DIMENSIONS                       | 112 (W) x 110 (H) mm inc. base                          |
| WEIGHT                           | 315 g - 350 g including packaging                       |
| ORDER CODE                       | DESCRIPTION                                             |
| VALKYRIE CS IP65                 | VALKYRIE CONVENTIONAL WALL SOUNDER - IP65 RATED         |
| VALKYRIE CSB IP65                | VALKYRIE CONVENTIONAL WALL SOUNDER/ BEACON - IP65 RATED |