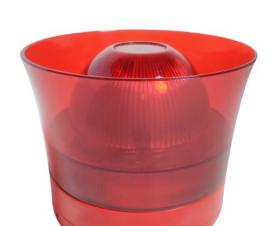

## **VALKYRIE CS**

## Conventional Wall Mount Sounder/Beacon

The VALKYRIE CS is a wall mounted Conventional Sounder/ Beacon with low power consumption. Four different tones are available and selected using DIL switches 1 and 2.

Both continuous and pulsing outputs are provided via separate negative supply connections allowing for the presence of differentiated evacuation and alert sounds.

| TECHNICAL SPECIFICA TIONS        |                                   |
|----------------------------------|-----------------------------------|
| SUPPLY VOITAGE                   | 20 V to 30 V DC                   |
| CURRENT - SOUNDER/ BEACON ACTIVE | 10 mA - 280 mW @ 28 V DC          |
| MAXIMUM SOUNDER OUTPUT           | 97 dB (@ 1 meter - 30 V DQ        |
| MAX. CABLE SIZE                  | 2.5 mm <sup>2</sup>               |
| OPERATING TEMPERATURE            | -10°C to 55°C                     |
| MAX. HUMIDTY                     | 95% RH Non-Condensing             |
| COLOUR / CASE MATERIAL           | Red or White / ABS and PC         |
| PROTECTION CATEGORY              | IP21C - Type A - Indoor use       |
| DIMENSIONS                       | 110 (D) x 85 (H) mm inc. base     |
| WEIGHT                           | 254 g - inc. mounting base        |
| ORDER CODE                       |                                   |
| VALKYRIE CS 1328-CPR-0287        | CONVENTIONAL WALL SOUNDER         |
| VALKYRIE CSB 1328-CPR-0287       | Conventional Wall Sounder/ Beacon |