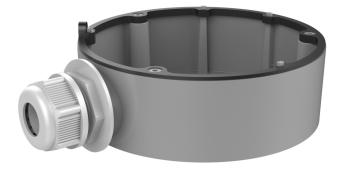

### **Overview**

TVW- BB1 back box for indoor and outdoor use. The bracket can be used with the TruVision wedge cameras listed below.

#### **Details**

- Suitable for TruVision S6 Wedge S6 wedge cameras
- Back box
- Aluminum alloy