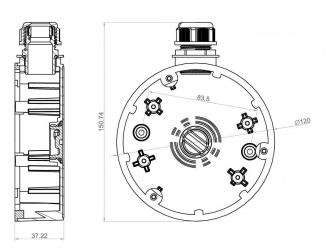

## **Technical specifications**

| General               |                                 |  |
|-----------------------|---------------------------------|--|
| Bracket type          | Camera                          |  |
| Camera support type   | TruVision wedge domes           |  |
| Bracket mounting part | Mount connection box            |  |
| Mount type            | Back box                        |  |
| Cable management      | Yes                             |  |
| Physical              |                                 |  |
| Physical dimensions   | 120 x 150.74 x 37.22 (Ø 120 mm) |  |
| Net weight            | 240 g                           |  |
| Colour                | Grey (Pantone 428c)             |  |
| Material              | Aluminium                       |  |
| Standards & regula    | ation                           |  |