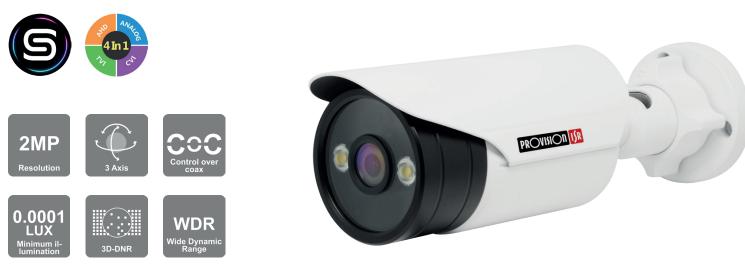

#### 2MP SIRIUS HD ANALOG COLORFUL NIGHT FIXED LENS BULLET CAMERA

Excellent brightness and vivid chromatic images: these are the key-strengths of our SIRIUS CAMERAS. Designed to enhance surveillance capabilities into the dark and to deliver 24h amazing color images, Sirius HD cameras rely on both state-of-the-art Sony Starvis sensor and extremely advanced lenses. The application scenarios of Sirius full colours night cameras include public areas with no light, night security at industrial complexes, traffic intersections in low light environments, and all those areas featuring critical lighting condition.

#### **MAIN FEATURES**

- 2MP
- Ultra-Low Illumination
- Sirius Series
- True WDR
- 1920x1080 Resolution
- 3.6mm F1.0 (87°)
- 3D-DNR
- 4 in 1 (DIP Switch AHD/TVI/CVI/CVBS + PAL/NTSC)
- IP66
- COC support

### SPECIFICATIONS

| Image Sensor           | 1/2.8" 2MP Sensor                                                               |
|------------------------|---------------------------------------------------------------------------------|
| Image Format           | 16:9                                                                            |
| Effective Pixels       | 1945x1097                                                                       |
| Scanning System        | Progressive                                                                     |
| Resolution             | Digital:1920x1080, Analog:960H                                                  |
| FPS                    | 25/30FPS                                                                        |
| Min. Illumination      | 0.0001Lux                                                                       |
| D&N                    | Full Time Color (Colored Night)                                                 |
| IR LED                 | 2 White LED (Off/Adaptive/Full)                                                 |
| OSD Menu               | Available via CoC Only                                                          |
| CoC Support            | Yes                                                                             |
| Day & Night Mode       | EXT, Color, B&W, Auto                                                           |
| Backlight Compensation | Off/BLC/True WDR@30FPS (120dB)                                                  |
| S/N Ratio              | ≥60dB (AGC Off)                                                                 |
| White Balance          | Auto / Manual                                                                   |
| Noise Reduction        | 3D-DNR For HD Analog, 2D-DNR For CVBS                                           |
| Video Output           | AHD / CVI / TVI / CVBS + PAL / NTSC (Signal Selectable via DIP Switch on cable) |
| Privacy Mask           | On/Off (16 Areas)                                                               |
| D-Effect               | Freeze, Mirror                                                                  |
| WDR                    | True (120dB) + Digital                                                          |
| Lens (Field Of View)   | 3.6mm F1.0 (87°)                                                                |
| Power                  | DC12V±10%, ~420mA                                                               |
| Operation Temperature  | -30°C ~ 50°C, 10% ~ 90% humidity                                                |
| Protection Rate        | IP66                                                                            |
| Dimensions             | 206.5*67.6*68.5mm                                                               |
| Net Weight             | 380g                                                                            |
| Junction Box           | PR-B37JB                                                                        |