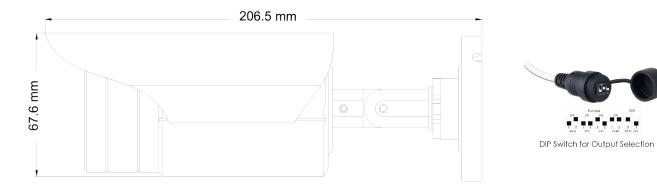

### SPECIFICATIONS

| Image Sensor           | 1/2.8" 2MP Sensor                                                               |
|------------------------|---------------------------------------------------------------------------------|
| Image Format           | 16:9                                                                            |
| Effective Pixels       | 1945x1097                                                                       |
| Scanning System        | Progressive                                                                     |
| Resolution             | Digital:1920x1080, Analog:960H                                                  |
| FPS                    | 25/30FPS                                                                        |
| Min. Illumination      | 0.0001Lux                                                                       |
| D&N                    | Full Time Color (Colored Night)                                                 |
| IR LED                 | 2 White LED (Off/Adaptive/Full)                                                 |
| OSD Menu               | Available via CoC Only                                                          |
| CoC Support            | Yes                                                                             |
| Day & Night Mode       | EXT, Color, B&W, Auto                                                           |
| Backlight Compensation | Off/BLC/True WDR@30FPS (120dB)                                                  |
| S/N Ratio              | ≥60dB (AGC Off)                                                                 |
| White Balance          | Auto / Manual                                                                   |
| Noise Reduction        | 3D-DNR For HD Analog, 2D-DNR For CVBS                                           |
| Video Output           | AHD / CVI / TVI / CVBS + PAL / NTSC (Signal Selectable via DIP Switch on cable) |
| Privacy Mask           | On/Off (16 Areas)                                                               |
| D-Effect               | Freeze, Mirror                                                                  |
| WDR                    | True (120dB) + Digital                                                          |
| Lens (Field Of View)   | 3.6mm F1.0 (87°)                                                                |
| Power                  | DC12V±10%, ~420mA                                                               |
| Operation Temperature  | -30°C ~ 50°C, 10% ~ 90% humidity                                                |
| Protection Rate        | IP66                                                                            |
| Dimensions             | 206.5*67.6*68.5mm                                                               |
| Net Weight             | 380g                                                                            |
| Junction Box           | PR-B37JB                                                                        |

### DIMENSIONS

PR-B37JB SMALL junction box