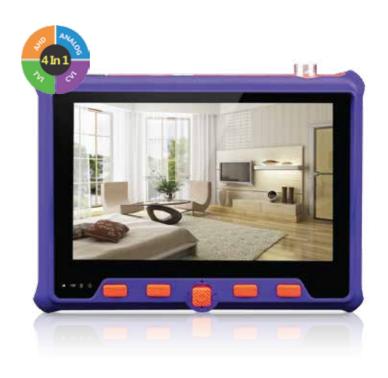

## **HD ANALOG TEST MONITOR**

## Main Features:

Sensor: 4.3" TFT LCD
5 / 2MP 4in1 support: AHD / CVI /TVI / CVBS
Image settings support
12VDC Ouput (Plug Supplied)
5VDC Output (Micro USB Plug Supplied)
Audio in with Built-in Speaker
PAL/NTSC Support
Status LED Indicators
Built-In Long-Life Rechargeable Battery
Hands Free Operation (Arm strap supplied)
Light Weight