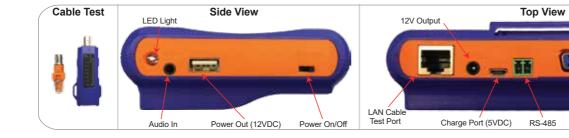

## TM-54IN1-5 TM-54IN1-2

| MODEL                    | TM-54IN1-5                              | TM-54IN1-2       |
|--------------------------|-----------------------------------------|------------------|
| Display                  | 5" TFT Color LCD                        |                  |
| Screen Resolution        | 800x480                                 |                  |
| Video In                 | HDMI x 1, BNC x 1, VGA x 1              | BNC x 1, VGA x 1 |
| System Format            | PAL / NTSC                              |                  |
| Input Resolution Support | 5MP and Lower                           | 2MP and Lower    |
| Input Signal Support     | 4 in 1 (AHD / CVI / TVI / CVBS)         |                  |
| Image Settings           | Brightness / Contrast / Color           |                  |
| DC Power Out             | 12VDC Output                            |                  |
| USB Power Out            | 5VDC Output                             |                  |
| Audio                    | PL Plug input, Built-In Speaker         |                  |
| Additional Accessories   | Network Cable Tester, Coax Cable Tester |                  |
| RS-485                   | Supported (Pelco-P/D)                   |                  |
| Status Indicator         | 3 LED Indicators                        |                  |
| Internal Power Source    | 3.7V, 3000mAh Battery                   |                  |
| Battery Life             | 4 Hours Charge = 6 Hours Work*          |                  |
| External Power Source    | 5V, 1A Power Supply                     |                  |
| Dimension                | 135x100x40mm                            |                  |
| Net Weight               | 200g                                    |                  |

Arm Band Slot

VGA Input

Video Input (BNC)