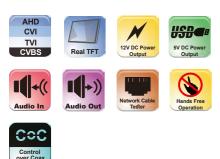

## Main Features:

Sensor: 4.3" TFT LCD 8MP 4in1 support: AHD / CVI /TVI / CVBS Image settings support 12VDC Ouput (Plug Supplied) 5VDC Output (Micro USB Plug Supplied) Audio in with Built-in Speaker PAL/NTSC Support Status LED Indicators Built-In Long-Life Rechargeable Battery Hands Free Operation (Arm strap supplied) Light Weight