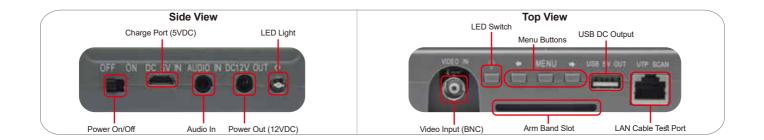

## Main Features:

Sensor: 4.3" TFT LCD 8MP 4in1 support: AHD / CVI /TVI / CVBS Image settings support 12VDC Ouput (Plug Supplied) 5VDC Output (Micro USB Plug Supplied) Audio in with Built-in Speaker PAL/NTSC Support Status LED Indicators Built-In Long-Life Rechargeable Battery Hands Free Operation (Arm strap supplied) Light Weight