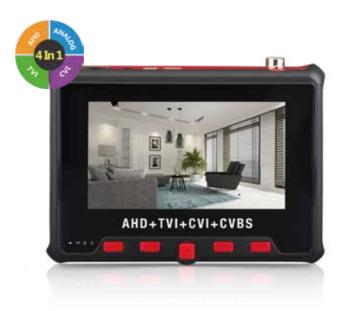

## **HD ANALOG TEST MONITOR**

## TM-434IN1-8

| MODEL                    | TM-434IN1-8                     |
|--------------------------|---------------------------------|
| Display                  | 4.3" TFT Color LCD              |
| Screen Resolution        | 800x480                         |
| Video In                 | BNC x 1                         |
| System Format            | PAL / NTSC                      |
| Input Resolution Support | 8MP and Lower                   |
| Input Signal Support     | 4 in 1 (AHD / CVI / TVI / CVBS) |
| CoC Support              | Yes                             |
| Image Settings           | Brightness / Contrast / Color   |
| DC Power Out             | 12VDC Output                    |
| USB Power Out            | 5VDC Output                     |
| Audio                    | PL Plug input, Built-In Speaker |
| Status Indicator         | 3 LED Indicators                |
| Internal Power Source    | 3.7V, 2600mAh Battery           |
| Battery Life             | 4 Hours Charge = 6 Hours Work*  |
| External Power Source    | 5V, 1A Power Supply             |
| Dimension                | 120x80x40mm                     |
| Net Weight               | 150g                            |

## Main Features:

Sensor: 4.3" TFT LCD 8MP 4in1 support: AHD / CVI /TVI / CVBS Image settings support 12VDC Ouput (Plug Supplied) 5VDC Output (Micro USB Plug Supplied) Audio in with Built-in Speaker PAL/NTSC Support Status LED Indicators Built-In Long-Life Rechargeable Battery Hands Free Operation (Arm strap supplied) Light Weight