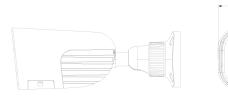

|  |

| Power               | DC Socket                    |
|---------------------|------------------------------|
| Analog Video Output | No                           |
| Housing             |                              |
| РоЕ                 | Yes                          |
| Illumination        | 25m (2 High-Power White LED) |
| Power Supply        | DC12V/~780mA / PoE/~7.4W     |
| Protection Rate     | Water Proof: IP67            |
| Work Environment    | -30°C~60°C, 10%~90% Humidity |
| Bracket             | 3-Axis Bracket               |
| Dimensions          | 220.8x79.4x81.2mm            |
| Weight (gross)      | ~650g                        |
| Hard Reset Button   | Yes                          |



#### DIMENSIONS







### ACCESSORIES