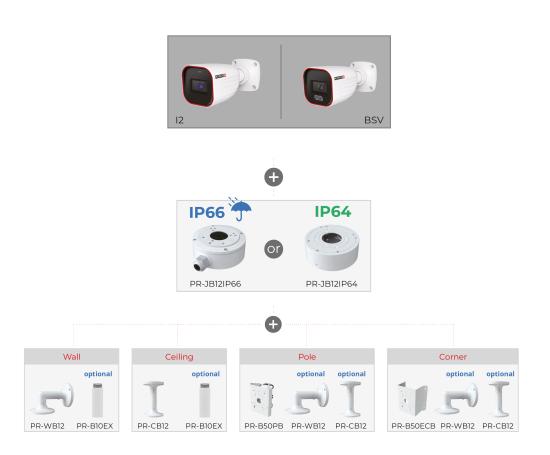

|  |

| Power               | DC Socket                    |
|---------------------|------------------------------|
| Analog Video Output | No                           |
| Housing             |                              |
| РоЕ                 | Yes                          |
| Illumination        | 25m (2 High-Power White LED) |
| Power Supply        | DC12V/~780mA / PoE/~7.4W     |
| Protection Rate     | Water Proof: IP67            |
| Work Environment    | -30°C~60°C, 10%~90% Humidity |
| Bracket             | 3-Axis Bracket               |
| Dimensions          | 220.8x79.4x81.2mm            |
| Weight (gross)      | ~650g                        |
| Hard Reset Button   | Yes                          |



#### DIMENSIONS







### ACCESSORIES