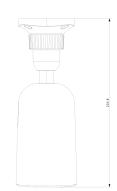

|  |

| Power               | DC Socket                    |
|---------------------|------------------------------|
| Analog Video Output | No                           |
| Housing             |                              |
| РоЕ                 | Yes                          |
| Illumination        | 25m (2 High-Power White LED) |
| Power Supply        | DC12V/~780mA / PoE/~7.4W     |
| Protection Rate     | Water Proof: IP67            |
| Work Environment    | -30°C~60°C, 10%~90% Humidity |
| Bracket             | 3-Axis Bracket               |
| Dimensions          | 220.8x79.4x81.2mm            |
| Weight (gross)      | ~650g                        |
| Hard Reset Button   | Yes                          |



#### DIMENSIONS







### ACCESSORIES