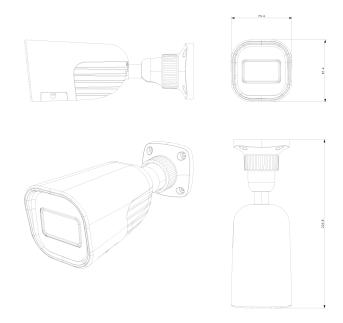

### **DIMENSIONS**

# **TL-320IPSR-36**

| Power               | DC Socket |
|---------------------|-----------|
| Analog Video Output | No        |

| Housing           |                              |
|-------------------|------------------------------|
| РоЕ               | Yes                          |
| Illumination      | 25m (2 High-Power White LED) |
| Power Supply      | DC12V/~780mA / PoE/~7.4W     |
| Protection Rate   | Water Proof: IP67            |
| Work Environment  | -30°C~60°C, 10%~90% Humidity |
| Bracket           | 3-Axis Bracket               |
| Dimensions        | 220.8x79.4x81.2mm            |
| Weight (gross)    | ~650g                        |
| Hard Reset Button | Yes                          |