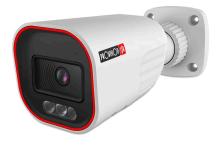

## **TL-320IPSR-36**

#### 2MP 24/7 Full-Color Fixed Lens Medium Bullet Camera

Rainbow series cameras are equipped with super light sensitive sensors that allows the camera to provide a color image throughout the day. When the ambient light is insufficient, the camera will turn on its integral lighting that will allow it to continue to provide a full color image. With its great performance, reliability and affordable price TL-320IPSR-36 camera is the perfect solution for basic installations.

#### **MAIN FEATURES**

- $\bullet$  TL-320IPSR-36 2MP Rainbox Fixed Bullet Camera with White LED
- Sensor: 1/2.8" CMOS (16:9)
- Resolution: 1920×1080 25/30FPS (2MP)
- Lens: 3.6mm (84.8°) 24/7 Full-Color Day Mode
- Illumination: 25m (2 High-Power White LED)
- Compression: H.265 / H.264 / MJPEG
- General Analytics: Camera Tampering