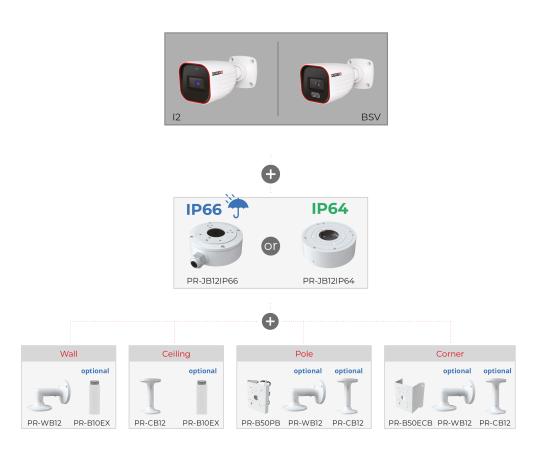

|

# **TL-320IPSR-36**



| Power               | DC Socket |
|---------------------|-----------|
| Analog Video Output | No        |

| Housing           |                              |
|-------------------|------------------------------|
| РоЕ               | Yes                          |
| Illumination      | 25m (2 High-Power White LED) |
| Power Supply      | DC12V/~780mA / PoE/~7.4W     |
| Protection Rate   | Water Proof: IP67            |
| Work Environment  | -30°C~60°C, 10%~90% Humidity |
| Bracket           | 3-Axis Bracket               |
| Dimensions        | 220.8x79.4x81.2mm            |
| Weight (gross)    | ~650g                        |
| Hard Reset Button | Yes                          |



### **DIMENSIONS**



### **ACCESSORIES**