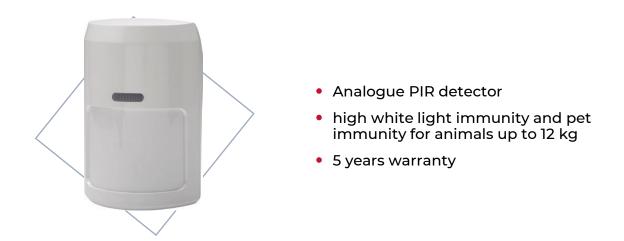

### Analogue PIR Detector

TITAN AG is an analogue PIR detector suitable for use in residential, commercial and office buildings. TITAN AG has high white light immunity and pet immunity for animals up to 12 kg. The detector is also equipped with adaptive temperature compensation. TITAN series detectors have a 5year warranty.

#### Features

- Analogue passive infrared detector
- Pet Immunity Small animals up to 12kg
- White Light Immunity of 6500 lux
- Electrostatic Immunity of 8 kV
- As an option the detector can come with bracket for wall or ceiling mounting