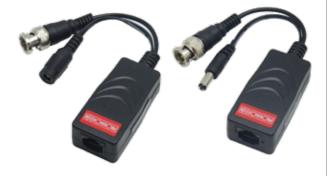

## 1 Ch Video + Power Balun

Model: PTR-102VP-HD

Compatible with AHD/CVI/Analog Cameras

- Passive transmission No power required
- Color Video Transmission:
- AHD: Up to 200m
- CVI: Up to 300m
- CVBS: PAL/NTSC Up to 200m
- Friendly "Tool Free" Terminal Connector
- Built-in TVS for Surge Protection
- Anti Static Design
- Wave Filter Design
- Designed for Cat.5e/6 Cables