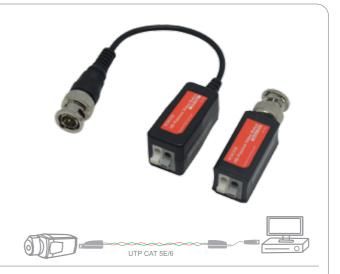

## 1 Ch Video Balun

Model: PTR-101V-HD

Compatible with AHD/CVI/Analog Cameras

- Passive transmission No power required
- Color Video Transmission:
  - AHD: Up to 200m
  - CVI: Up to 300m
  - CVBS: PAL/NTSC Up to 200m
- Friendly "Tool Free" Terminal Connector
- Built-in TVS for Surge Protection
- Anti Static Design
- Wave Filter Design
- Designed for Cat.5e/6 Cables