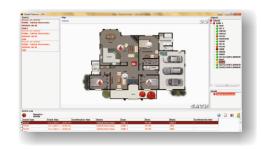

## Functional Specifications

- In accordance with the technical and functional specifications of Teletek Electronics addressable fire alarm panels
- Supports up to 32 panels with 1000 devices per panel
- · Monitors the condition and state of detectors Alarm, Normal, Fault
- Shows full information about the detector in alarm state zone, name, etc
- · Monitors faults in the panel Low Batt, AC Loss, etc
- · Allows control over the panel silence buzzer, silence sirens, evacuation, reset
- · Allows import of architectural plans and pictures on which the detectors are placed
- · Keeps event log which can be printed
- Signals visually and audibly in case of alarm or fault
- Multilanguage interface
- Direct import of ProsTE files
- · ModBus protocol included