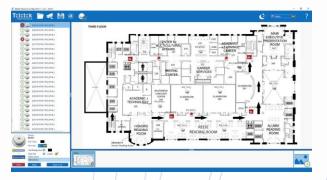

Using a simple interface, the authorised user can view the alarm control panel's status, make arming and disarming of intruder panels, evacuation and reset of fire panel, bypass of device/zone, event history view, zone(area) status, device properties and other information. Thanks to the video integration the software supports a separate window for live video verification stream, which appears in case of an alarm from zone or device.

## FUNCTIONAL SPECIFICATIONS

- Supports up to 64 Intruder and Fire control panels and up to 64 000 devices/zones
- Monitors the condition and state of the panels and detectors - Normal, Alarm, Fault, Trouble
- Shows full information about the detector in alarm state - zone, name, etc.
- Monitors faults in the panel Low Battery, AC Loss, etc.
- Allows control over the fire panel silence buzzer, silence sounders, evacuation, reset
- Video verification integration with 3-th party camera
- Possibility to disable or enable devices / zones
- Possibility to activate module / PGM outputs
- Graphic interface view
- Email notification
- Protection by means of password and USB key (Dongle)
- Allows import of architectural plans and pictures on which detectors are placed(JPG, BMP, PNG, TIF, GIF)
- Keeps printable event log
- Signals visually and audibly in case of alarm or fault
  - ModBus protocol included
  - Device addition on the map by dragdrop feature
  - Supports up to 1000 users

## **OBSERVER BENEFITS**

- Faster response to fire and intruder related incidents
- Efficiencies in maintenance operations
- Simplification of system control
- Improved data management and audit trail
- Direct ProsTE software files import (Device name, zone name, panel name and panel IP address)
- Easy configuration and customization drag and drop icon placement provides easy device location mapping
- Control and monitoring of single or networked panels
- Event audio signalization
- Projects / floor plans on computer can be transferred to system as maps (all picture formats)
- All events records can be monitored, filtered, printed, backed-up with date / time information
- Multi zones monitoring
- Fast video verification in case of alarm
- Simple and User Friendly Interface
- Multi language support
- Restrict user access to view only, technicians and administrators
- Determined areas can be monitored and it provides to exchange between maps in case of fire and fault events