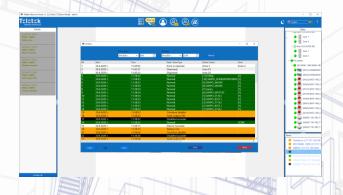

vents records can be monitored, filtered, printed, backed-up with date / time information
- Multi zones monitoring
- Fast video verification in case of alarm
- Simple and User Friendly Interface
- Multi language support
- Restrict user access to view only, technicians and administrators
- Determined areas can be monitored and it provides to exchange between maps in case of fire and fault events



Up to 64 different control panels can be monitored and managed by single supervisor



Integrated video verification with third-party video systems



## **OBSERVER APPLICATION**

For industrial, commercial and residential applications.

Hotels

Trade centers

Congress centers

Shopping malls

- ✓ Hospitals
- Factories
- ✓ Warehouses
- ✓ Office buildings





## CONFIGURATOR



### LIGHT SCREEN



### **EVENTLIST**



CAMERA CONFIGURATOR



## **VIEWER**



DARK SCREEN



**DETECTOR DUST LEVEL**