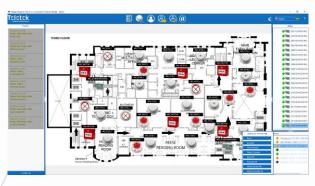

Using a simple interface, the authorised user can view the alarm control panel's status, make arming and disarming of intruder panels, evacuation and reset of fire panel, bypass of device/zone, event history view, zone(area) status, device properties and other information. Thanks to the video integration the software supports a separate window for live video verification stream, which appears in case of an alarm from zone or device.

## FUNCTIONAL SPECIFICATIONS

- Supports up to 64 Intruder and Fire control panels and up to 64 000 devices/zones
- Monitors the condition and state of the panels and detectors - Normal, Alarm, Fault, Trouble
- Shows full information about the detector in alarm state - zone, name, etc.
- Monitors faults in the panel Low Battery, AC Loss, etc.
- Allows control over the fire panel silence buzzer, silence sounders, evacuation, reset
- Video verification integration with 3-th party camera
- Possibility to disable or enable devices / zones
- Possibility to activate module / PGM outputs
- Graphic interface view
- Email notification
- Protection by means of password and USB key (Dongle)
- Allows import of architectural plans and pictures on which detectors are placed(JPG, BMP, PNG, TIF, GIF)
- Keeps printable event log
- Signals visually and audibly in case of alarm or fault
  - ModBus protocol included
  - Device addition on the map by dragdrop feature
  - Supports up to 1000 users

## **OBSERVER BENEFITS**

- Faster response to fire and intruder related incidents
- Efficiencies in maintenance operations
- Simplification of system control
- Improved data management and audit trail
- Direct ProsTE software files import (Device name, zone name, panel name and panel IP address)
- Easy configuration and customization drag and drop icon placement provides easy device location mapping
- Control and monitoring of single or networked panels
- Event audio signalization
- Projects / floor plans on computer can be transferred to system as maps (all picture formats)
- All events records can be monitored, filtered, printed, backed-up with date / time information
- Multi zones monitoring
- Fast video verification in case of alarm
- Simple and User Friendly Interface
- Multi language support
- Restrict user access to view only, technicians and administrators
- Determined areas can be monitored and it provides to exchange between maps in case of fire and fault events