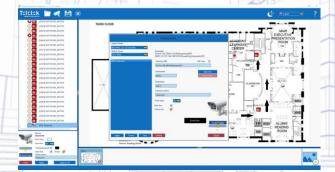

monitored, filtered, printed, backed-up with date / time information
- Multi zones monitoring
- Fast video verification in case of alarm
- Simple and User Friendly Interface
- Multi language support
- Restrict user access to view only, technicians and administrators
- Determined areas can be monitored and it provides to exchange between maps in case of fire and fault events



Up to 64 different control panels can be monitored and managed by single supervisor



Integrated video verification with third-party video systems



## **OBSERVER APPLICATION**

For industrial, commercial and residential applications.

Hotels

Trade centers

Congress centers

Shopping malls

- ✓ Hospitals
- Factories
- ✓ Warehouses
- ✓ Office buildings





## CONFIGURATOR



### LIGHT SCREEN



### **EVENTLIST**



CAMERA CONFIGURATOR



## **VIEWER**



DARK SCREEN



**DETECTOR DUST LEVEL**