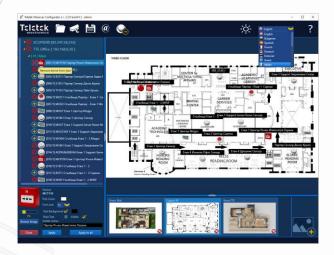

## CONFIGURATOR

## FUNCTIONAL SPECIFICATIONS

- Supports up to 64 Intruder and Fire control panels and up to 64 000 devices/zones
- Monitors the condition and state of the panels and detectors - Normal, Alarm, Fault, Trouble
- Shows full information about the detector in alarm state - zone, name, etc.
- Monitors faults in the panel Low Battery, AC Loss, etc.
- Allows control over the fire panel silence buzzer, silence sounders, evacuation, reset
- Video verification integration with 3-th party camera
- Possibility to disable or enable devices / zones
- Possibility to activate module / PGM outputs
- Graphic interface view
- Email notification
- Protection by means of password and USB key (Dongle)
- Allows import of architectural plans and pictures on which detectors are placed(JPG, BMP, PNG, TIF, GIF)
- Keeps printable event log
- Signals visually and audibly in case of alarm or fault
  - ModBus protocol included
  - Device addition on the map by dragdrop feature
  - Supports up to 1000 users

## **OBSERVER BENEFITS**

- Faster response to fire and intruder related incidents
- Efficiencies in maintenance operations
- Simplification of system control
- Improved data management and audit trail
- Direct ProsTE software files import (Device name, zone name, panel name and panel IP address)
- Easy configuration and customization drag and drop icon placement provides easy device location mapping
- Control and monitoring of single or networked panels
- Event audio signalization
- Projects / floor plans on computer can be transferred to system as maps (all picture formats)
- All events records can be monitored, filtered, printed, backed-up with date / time information
- Multi zones monitoring
- Fast video verification in case of alarm
- Simple and User Friendly Interface
- Multi language support
- Restrict user access to view only, technicians and administrators
- Determined areas can be monitored and it provides to exchange between maps in case of fire and fault events