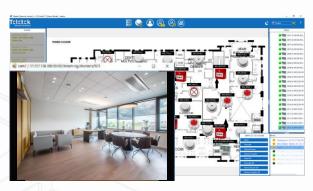

Using a simple interface, the authorised user can view the alarm control panel's status, make arming and disarming of intruder panels, evacuation and reset of fire panel, bypass of device/zone, event history view, zone(area) status, device properties and other information. Thanks to the video integration the software supports a separate window for live video verification stream, which appears in case of an alarm from zone or device.

## FUNCTIONAL SPECIFICATIONS

- Supports up to 64 Intruder and Fire control panels and up to 64 000 devices/zones
- Monitors the condition and state of the panels and detectors - Normal, Alarm, Fault, Trouble
- Shows full information about the detector in alarm state - zone, name, etc.
- Monitors faults in the panel Low Battery, AC Loss, etc.
- Allows control over the fire panel silence buzzer, silence sounders, evacuation, reset
- Video verification integration with 3-th party camera
- Possibility to disable or enable devices / zones
- Possibility to activate module / PGM outputs
- Graphic interface view
- Email notification
- Protection by means of password and USB key (Dongle)
- Allows import of architectural plans and pictures on which detectors are placed(JPG, BMP, PNG, TIF, GIF)
- Keeps printable event log
- Signals visually and audibly in case of alarm or fault
  - ModBus protocol included
  - Device addition on the map by dragdrop feature
  - Supports up to 1000 users