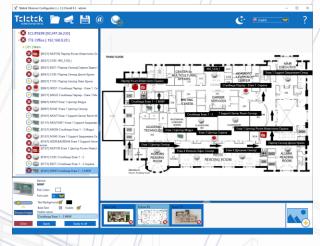

ure formats)
- All events records can be monitored, filtered, printed, backed-up with date / time information
- Multi zones monitoring
- Fast video verification in case of alarm
- Simple and User Friendly Interface
- Multi language support
- Restrict user access to view only, technicians and administrators
- Determined areas can be monitored and it provides to exchange between maps in case of fire and fault events



Up to 64 different control panels can be monitored and managed by single supervisor



Integrated video verification with third-party video systems



## **OBSERVER APPLICATION**

For industrial, commercial and residential applications.

Hotels

Trade centers

Congress centers

Shopping malls

- ✓ Hospitals
- Factories
- ✓ Warehouses
- ✓ Office buildings





## CONFIGURATOR



### LIGHT SCREEN



### **EVENTLIST**



CAMERA CONFIGURATOR



## **VIEWER**



DARK SCREEN



**DETECTOR DUST LEVEL**