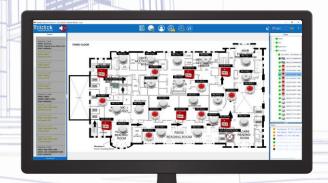

Using a simple interface, the authorised user can view the alarm control panel's status, make arming and disarming of intruder panels, evacuation and reset of fire panel, bypass of device/zone, event history view, zone(area) status, device properties and other information. Thanks to the video integration the software supports a separate window for live video verification stream, which appears in case of an alarm from zone or device.

## FUNCTIONAL SPECIFICATIONS

- Supports up to 64 Intruder and Fire control panels and up to 64 000 devices/zones
- Monitors the condition and state of the panels and detectors - Normal, Alarm, Fault, Trouble
- Shows full information about the detector in alarm state - zone, name, etc.
- Monitors faults in the panel Low Battery, AC Loss, etc.
- Allows control over the fire panel silence buzzer, silence sounders, evacuation, reset
- Video verification integration with 3-th party camera
- Possibility to disable or enable devices / zones
- Possibility to activate module / PGM outputs
- Graphic interface view
- Email notification
- Protection by means of password and USB key (Dongle)
- Allows import of architectural plans and pictures on which detectors are placed(JPG, BMP, PNG, TIF, GIF)
- Keeps printable event log
- Signals visually and audibly in case of alarm or fault
  - ModBus protocol included
  - Device addition on the map by dragdrop feature
  - Supports up to 1000 users