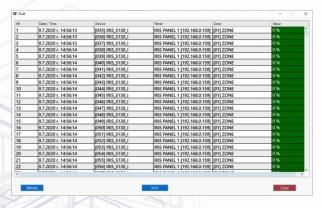

### **EVENTLIST**

CAMERA CONFIGURATOR

## FUNCTIONAL SPECIFICATIONS

- Supports up to 64 Intruder and Fire control panels and up to 64 000 devices/zones
- Monitors the condition and state of the panels and detectors - Normal, Alarm, Fault, Trouble
- Shows full information about the detector in alarm state - zone, name, etc.
- Monitors faults in the panel Low Battery, AC Loss, etc.
- Allows control over the fire panel silence buzzer, silence sounders, evacuation, reset
- Video verification integration with 3-th party camera
- Possibility to disable or enable devices / zones
- Possibility to activate module / PGM outputs
- Graphic interface view
- Email notification
- Protection by means of password and USB key (Dongle)
- Allows import of architectural plans and pictures on which detectors are placed(JPG, BMP, PNG, TIF, GIF)
- Keeps printable event log
- Signals visually and audibly in case of alarm or fault
  - ModBus protocol included
  - Device addition on the map by dragdrop feature
  - Supports up to 1000 users