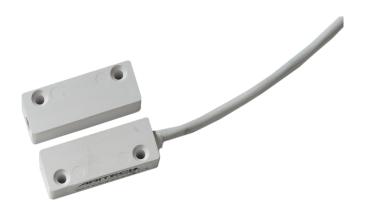

# MM115

Surface mount contact - wired

## MM115

#### Surface mount contact - wired