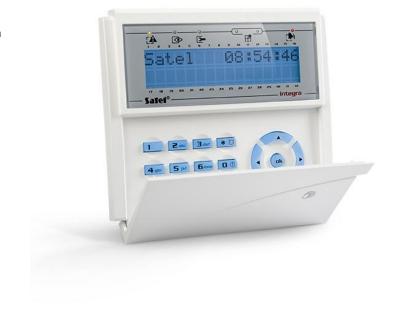

## LCD KEYPAD FOR INTEGRA CONTROL PANELS

LCD keypads are intended for daily operation of the **INTEGRA** systems. With the display showing text messages, even advanced functionalities of the alarm control unit are simple and convenient. In addition, with the built–in proximity card reader, the system can be used without a password.

- keypad and display backlight
- LEDs for system state indication
- keypad hold-down PANIC, FIRE and AUX alarms
- buzzer for acoustic signaling
- two zones expansion
- panel communication loss indication
- RS-232 for supervision and management applications GUARDX
- proximity card reader