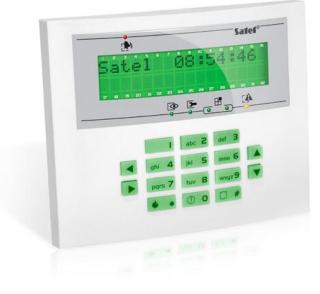

## INT-KLCDL-GR

LCD KEYPAD FOR INTEGRA CONTROL PANELS

LCD keypads are intended for daily operation of the **INTEGRA** systems. With the display showing text messages, even advanced functionalities of the alarm control unit are simple and convenient.

- keypad and display backlight
- LEDs for system state indication
- keypad hold-down PANIC, FIRE and AUX alarms
- buzzer for acoustic signaling
- two zones expansion
- panel communication loss indication
- RS-232 for supervision and management applications GUARDX