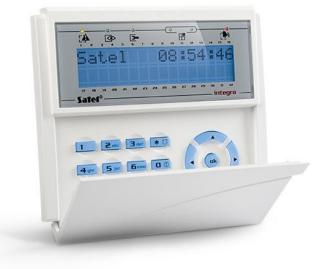

## **INT-KLCD-BL** LCD KEYPAD FOR INTEGRA CONTROL PANELS

LCD keypads are intended for daily operation of the **INTEGRA** systems. With the display showing text messages, even advanced functionalities of the alarm control unit are simple and convenient.

- keypad and display backlight
- LEDs for system state indication
- keypad hold-down PANIC, FIRE and AUX alarms
- buzzer for acoustic signaling
- two zones expansion
- panel communication loss indication
- RS-232 for supervision and management applications GUARDX