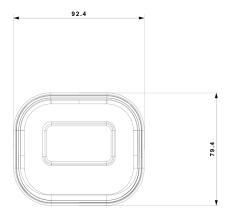

### DC Iris Iris Lens Mount Ø14 Mount Protection Rate Water Proof: IP67, Vandal Proof: IK10 **Bracket** 3-Axis Wall Bracket **Dimensions** 271.8x92.4x79.4mm Weight (gross) ~1040g Network RJ45 (+PoE) Power DC Socket Analog Video Output CVBS Out + Technician Port **Audio Connectivity** Audio Input + Audio Output SD Card Event/Schedule based Main/Sub-Stream recording (Up to 128Gb) Hard Reset Button Yes

### DIMENSIONS