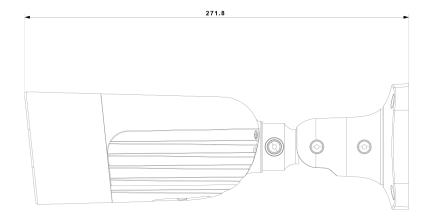

### DC Iris Iris Lens Mount Ø14 Mount Protection Rate Water Proof: IP67, Vandal Proof: IK10 **Bracket** 3-Axis Wall Bracket **Dimensions** 271.8x92.4x79.4mm Weight (gross) ~1040g Network RJ45 (+PoE) Power DC Socket Analog Video Output CVBS Out + Technician Port **Audio Connectivity** Audio Input + Audio Output SD Card Event/Schedule based Main/Sub-Stream recording (Up to 128Gb) Hard Reset Button Yes

### DIMENSIONS