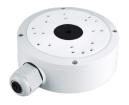

Alarm in + Alarm Out

transmission

HTTPS, QoS

Yes

Yes

100Mbps

DC12V/~910mA / PoE/~8.2W

PR-JB14IP66 - PR-JB14IP64

### **ACCESSORIES**

PR-JB14IP66

PR-JB14IP64