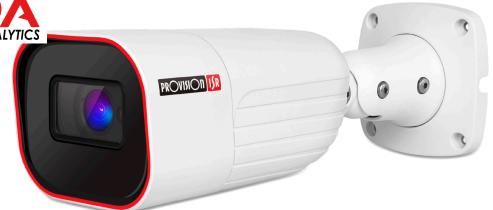

## **I6-320IPE-MVF**

### **60M IR 2MP MOTORIZED LENS BULLET CAMERA**

Equipped with a 2.8-12mm motorized lens, this 2MP bullet camera is designed for long distance surveillance (up to 60m) in both indoor and outdoor scenarios.

The camera offers broad possibilities for Analytics, from Face Detection all the way to the outstanding DDA Analytics (Detect, Distinguish, Alert) which has the ability to perform both Object Recognition and Object Counting. With a various of detection rules and triggers, I6-320IPE-MVF camera will help to put an end to false alarms.