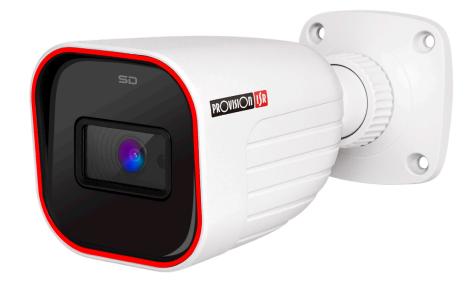

#### **40M IR 8MP FIXED LENS BULLET CAMERA**

Equipped with a 2.8mm fixed lens, this 8MP bullet camera is designed for short distance surveillance (up to 20m) in both indoor and outdoor scenarios.

With its great performances, reliablility and affordable price, I4-380IPS-28 camera is the perfect solution for any basic installation.

### **MAIN FEATURES**

- 8MP
- 3840x2160 Resolution
- Wide field of view 112°
- 3D-DNR
- IP67
- Audio in