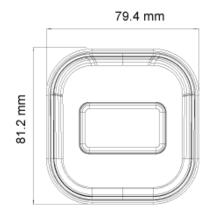

# **I4-380IPS-28**

| SPE | CIFIC | AHU | NS |  |
|-----|-------|-----|----|--|
|     |       |     |    |  |

| Iris                | Fixed Iris (F2.0)                                                                            |
|---------------------|----------------------------------------------------------------------------------------------|
| Lens Mount          | M12 mount                                                                                    |
| Protection Rate     | Water Proof: IP67                                                                            |
| Bracket             | 3-Axis Bracket                                                                               |
| Dimensions          | 220.8x79.4x81.2mm                                                                            |
| Weight (gross)      | ~390g                                                                                        |
| Network             | RJ45 (+PoE)                                                                                  |
| Power               | DC Socket                                                                                    |
| Analog Video Output | No                                                                                           |
| Audio Connectivity  | Audio Input                                                                                  |
| SD Card             | Event/Schedule based Main/Sub-Stream recording (Up to 128Gb)                                 |
| Hard Reset Button   | Yes                                                                                          |
| Alarm               | No                                                                                           |
| Remote Monitoring   | IE Browsing, Ossia CMS Software, Provision Cam2 Mobile App                                   |
| User Access         | Supports simultaneous monitoring for up to 4 users with multi-stream real time transmission  |
| Network Protocol    | IPv4, IPv6, TCP, UDP, DHCP, NTP, DDNS, 802.1X, RTSP, Multicast, UPnP, Email, FTP, HTTPS, QoS |
| ONVIF               | Yes                                                                                          |
| Ethernet            | 100Mbps                                                                                      |
| PoE                 | Yes                                                                                          |
| Power Supply        | DC12V/~420mA / PoE/~5.4W                                                                     |
| Work Environment    | -30°C~60°C, 10%~90% Humidity                                                                 |
| Junction Box        | PR-JB12IP66 - PR-JB12IP64                                                                    |
|                     |                                                                                              |

### DIMENSIONS