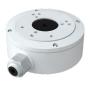

|
| Ethernet            | 100Mbps                                                                                      |
| PoE                 | Yes                                                                                          |
| Power Supply        | DC12V/~420mA / PoE/~5.4W                                                                     |
| Work Environment    | -30°C~60°C, 10%~90% Humidity                                                                 |
| Junction Box        | PR-JB12IP66 - PR-JB12IP64                                                                    |
|                     |                                                                                              |



## 14-380IPS-28



### DIMENSIONS





### **ACCESSORIES**





PR-JB12IP66

PR-JB12IP64