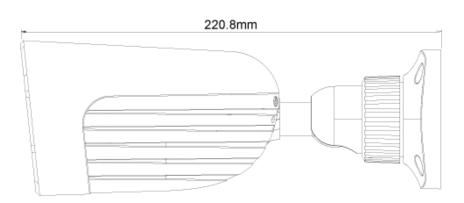

# **I4-380IPS-28**

| SPE | CIFIC | AHU | NS |  |
|-----|-------|-----|----|--|
|     |       |     |    |  |

| Iris                | Fixed Iris (F2.0)                                                                            |
|---------------------|----------------------------------------------------------------------------------------------|
| Lens Mount          | M12 mount                                                                                    |
| Protection Rate     | Water Proof: IP67                                                                            |
| Bracket             | 3-Axis Bracket                                                                               |
| Dimensions          | 220.8x79.4x81.2mm                                                                            |
| Weight (gross)      | ~390g                                                                                        |
| Network             | RJ45 (+PoE)                                                                                  |
| Power               | DC Socket                                                                                    |
| Analog Video Output | No                                                                                           |
| Audio Connectivity  | Audio Input                                                                                  |
| SD Card             | Event/Schedule based Main/Sub-Stream recording (Up to 128Gb)                                 |
| Hard Reset Button   | Yes                                                                                          |
| Alarm               | No                                                                                           |
| Remote Monitoring   | IE Browsing, Ossia CMS Software, Provision Cam2 Mobile App                                   |
| User Access         | Supports simultaneous monitoring for up to 4 users with multi-stream real time transmission  |
| Network Protocol    | IPv4, IPv6, TCP, UDP, DHCP, NTP, DDNS, 802.1X, RTSP, Multicast, UPnP, Email, FTP, HTTPS, QoS |
| ONVIF               | Yes                                                                                          |
| Ethernet            | 100Mbps                                                                                      |
| PoE                 | Yes                                                                                          |
| Power Supply        | DC12V/~420mA / PoE/~5.4W                                                                     |
| Work Environment    | -30°C~60°C, 10%~90% Humidity                                                                 |
| Junction Box        | PR-JB12IP66 - PR-JB12IP64                                                                    |
|                     |                                                                                              |

### DIMENSIONS