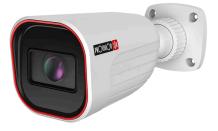

#### 40m IR 8MP Fixed Lens Medium Bullet Camera

Equipped with a 2.8mm fixed lens, this 8MP bullet camera is designed for short distance surveillance (up to 40m) in both indoor and outdoor scenarios. With its great performances, reliablility and affordable price, I4-380IPS-28 camera is the perfect solution for any basic installation.

#### **MAIN FEATURES**

- I4-380IPS-28 8MP Fixed Bullet Camera with IR LED
- Sensor: 1/2.7" CMOS (16:9)
- Resolution: 3840×2160 20FPS (8MP)
- Lens: 2.8mm (112°)
- True Day&Night ICR
- Illumination: 40m (2 High-Power IR LED)
- Compression: H.265 / H.264
- General Analytics: Camera Tampering