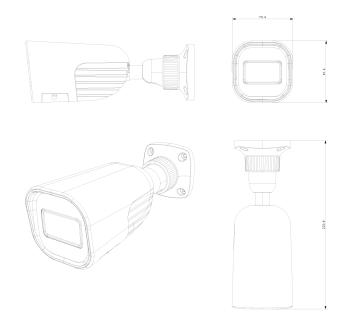

# 14-380IPS-28

| Power               | DC Socket |
|---------------------|-----------|
| Analog Video Output | No        |

| Housing           |                              |
|-------------------|------------------------------|
| РоЕ               | Yes                          |
| Illumination      | 40m (2 High-Power IR LED)    |
| Power Supply      | DC12V/~420mA / PoE/~5.4W     |
| Protection Rate   | Water Proof: IP67            |
| Work Environment  | -30°C~60°C, 10%~90% Humidity |
| Bracket           | 3-Axis Bracket               |
| Dimensions        | 172.2x73.4x74.5mm            |
| Weight (gross)    | ~390g                        |
| Hard Reset Button | Yes                          |

### **DIMENSIONS**