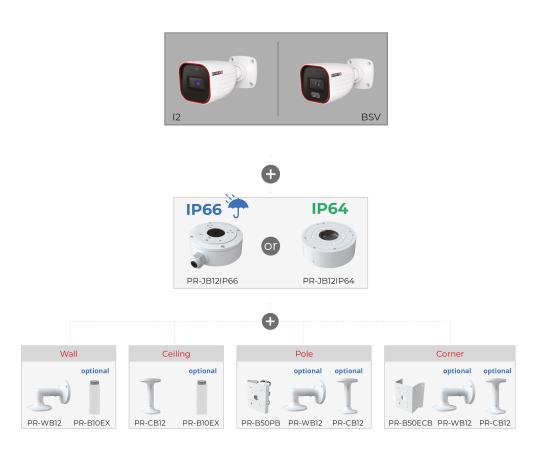

|

# 14-380IPS-28



| Power               | DC Socket |
|---------------------|-----------|
| Analog Video Output | No        |

| Housing           |                              |
|-------------------|------------------------------|
| РоЕ               | Yes                          |
| Illumination      | 40m (2 High-Power IR LED)    |
| Power Supply      | DC12V/~420mA / PoE/~5.4W     |
| Protection Rate   | Water Proof: IP67            |
| Work Environment  | -30°C~60°C, 10%~90% Humidity |
| Bracket           | 3-Axis Bracket               |
| Dimensions        | 172.2x73.4x74.5mm            |
| Weight (gross)    | ~390g                        |
| Hard Reset Button | Yes                          |



### **DIMENSIONS**



### **ACCESSORIES**