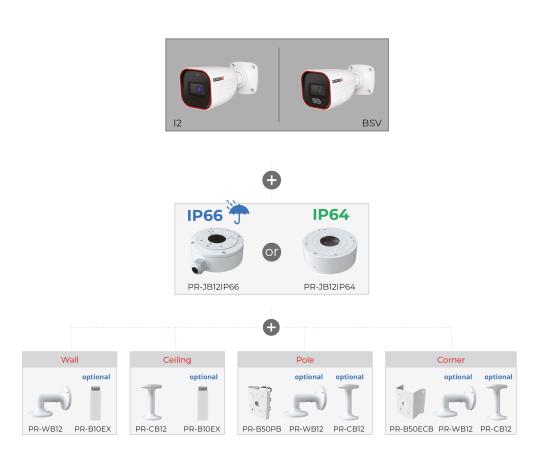

|
| Illumination        | 40m (2 High-Power IR LED)                                   |
| Power Supply        | DC12V/~650mA / PoE/~9.5W                                    |
| Protection Rate     | Water Proof: IP67                                           |
| Work Environment    | -30°C~60°C, 10%~90% Humidity                                |
| Bracket             | 3-Axis Bracket                                              |
| Dimensions          | 220.8x79.4x81.2mm                                           |
| Weight (gross)      | ~820g                                                       |
| Hard Reset Button   | Yes                                                         |

PROVISION ISR



#### DIMENSIONS







### ACCESSORIES