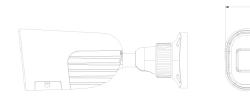

| Yes                                                         |
| Illumination        | 40m (2 High-Power IR LED)                                   |
| Power Supply        | DC12V/~650mA / PoE/~9.5W                                    |
| Protection Rate     | Water Proof: IP67                                           |
| Work Environment    | -30°C~60°C, 10%~90% Humidity                                |
| Bracket             | 3-Axis Bracket                                              |
| Dimensions          | 220.8x79.4x81.2mm                                           |
| Weight (gross)      | ~820g                                                       |
| Hard Reset Button   | Yes                                                         |

PROVISION ISR



#### DIMENSIONS







### ACCESSORIES