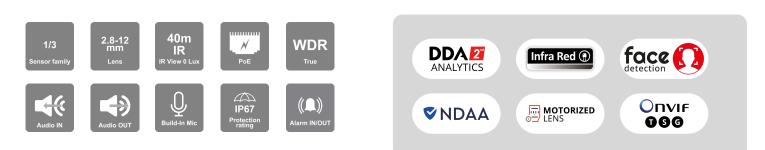

#### **MAIN FEATURES**

- I4-340IPEN-MVF-V4 4MP MVF Bullet Camera with IR LED and
- DDA2 Analytics
- Sensor: 1/3" CMOS (16:9)
- Resolution: 2592×1520 25/30FPS (4MP)
- Lens: 2.8-12mm MVF with Auto Focus (100°-29°)
- True Day&Night ICR
- Illumination: 40m (2 High-Power IR LED)
- Compression: H.265+/ H.264+ / H.265 / H.264 / MJPEG
- Quantum IoT Nano agent by Check Point™
- General Analytics: Camera Tampering
- AI (Object Recognition): DDA Sterile Area, DDA Line Crossing,
- DDA Object Counting (Line), DDA Object Counting (Area)
- Al (Face Detection): 10 Faces per frame

- Al: Heatmap
- DDA2: Advanced Object Classification
- True WDR (120dB), BLC, HLC, ROI
- SD Card: Event/Schedule Record (Up to 256Gb)
- Alarm in + Alarm out
- Built-in Microphone + Audio input + Audio output
- ONVIF: Profile T/S/G
- Water Proof: IP67
- Weight: ~820g
- Power: DC12V/~650mA / PoE/~9.5W

#### **SPECIFICATIONS**

| 3rd Party Cyber Protection |                                                                                                                                                                                                                                                            |
|----------------------------|------------------------------------------------------------------------------------------------------------------------------------------------------------------------------------------------------------------------------------------------------------|
| General                    | Quantum IoT Nano agent by Check Point™                                                                                                                                                                                                                     |
| Protection Methods         | Shell injection protection, File Monitor, Import-Table Protection, Dynamic-<br>Memory Protection                                                                                                                                                           |
| NDAA Compliant             |                                                                                                                                                                                                                                                            |
| NDAA Compliant             | Yes                                                                                                                                                                                                                                                        |
| Video                      |                                                                                                                                                                                                                                                            |
| Image Sensor               | 1/3" CMOS (16:9)                                                                                                                                                                                                                                           |
| Effective Pixels           | 2592×1520                                                                                                                                                                                                                                                  |
| Electronic Shutter         | 1/2s ~ 1/100000s                                                                                                                                                                                                                                           |
| Day & Night                | ICR                                                                                                                                                                                                                                                        |
| Min. Illumination          | Day: 0.1lux / Night: 0.005lux (@F1.6, AGC on) 0lux with IR on                                                                                                                                                                                              |
| Audio                      |                                                                                                                                                                                                                                                            |
| Audio compression          | G.711A/G.711U                                                                                                                                                                                                                                              |
| Communication              | One-Way Audio                                                                                                                                                                                                                                              |
| Image                      |                                                                                                                                                                                                                                                            |
| Image Settings             | AWB, AGC Adjustable, Exposure Mode (Auto) Sharpness, Saturation,<br>Brightness & Contrast Adjustable                                                                                                                                                       |
| Image Enhancement          | True WDR (120dB), BLC, HLC, ROI                                                                                                                                                                                                                            |
| Noise Reduction            | 3D-DNR                                                                                                                                                                                                                                                     |
| Image Orientation          | Mirror/Flip, Corridor Mode                                                                                                                                                                                                                                 |
| Privacy Zone               | Yes                                                                                                                                                                                                                                                        |
| Events and Analytics       |                                                                                                                                                                                                                                                            |
| Analytics                  | General Analytics: Camera Tampering Al (Object Recognition): DDA Sterile<br>Area, DDA Line Crossing, DDA Object Counting (Line), DDA Object Counting<br>(Area) Al (Face Detection): 10 Faces per frame Al: Heatmap DDA2: Advanced<br>Object Classification |
| Motion Detection           | Yes                                                                                                                                                                                                                                                        |
| Compression                |                                                                                                                                                                                                                                                            |