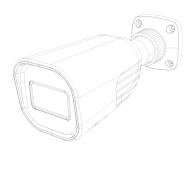

#### 40m IR 4MP DDA2 Analytics Motorized Vari-Focal Lens Medium Bullet Camera With Built-in Check Point Protection and Dual System technology

Equipped with a 2.8-12mm motorized lens, this 4MP camera is designed for medium-distance surveillance (up to 40m) in indoor and outdoor scenarios. Fitted with the new "Dual System" technology, the camera can deal with internal anomalies independently, making it more redundant to software-based issues. The camera offers broad possibilities for Analytics, from Face Detection to the outstanding DDA Analytics (Detect, Distinguish, Alert) and the newly developed DDA2, which can perform object recognition, object counting, and investigate specifics such as age, color, gender, vehicle brand and much more. The I4-340IPEN-MVF-V4 camera is here to end false alarms. Check Point Quantum IoT Nano agent is integrated into this model. It provides an advanced threat prevention layer against the common attack vectors at runtime.