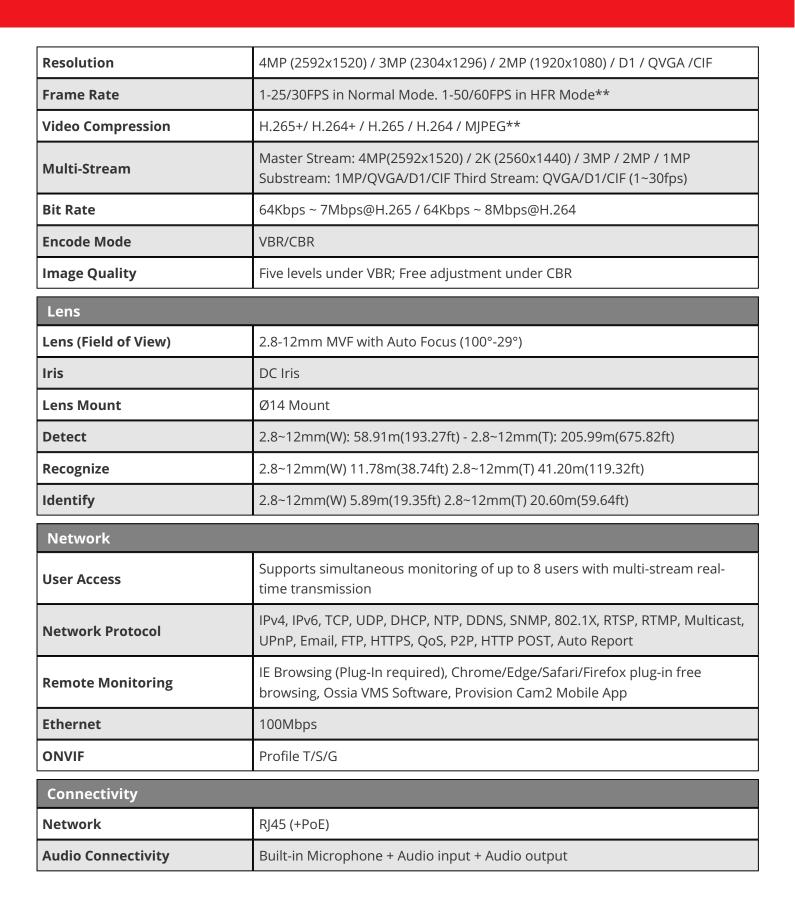

#### **MAIN FEATURES**

- I4-340IPEN-MVF-V4 4MP MVF Bullet Camera with IR LED and
- DDA2 Analytics
- Sensor: 1/3" CMOS (16:9)
- Resolution: 2592×1520 25/30FPS (4MP)
- Lens: 2.8-12mm MVF with Auto Focus (100°-29°)
- True Day&Night ICR
- Illumination: 40m (2 High-Power IR LED)
- Compression: H.265+/ H.264+ / H.265 / H.264 / MJPEG
- Quantum IoT Nano agent by Check Point™
- General Analytics: Camera Tampering
- AI (Object Recognition): DDA Sterile Area, DDA Line Crossing,
- DDA Object Counting (Line), DDA Object Counting (Area)
- Al (Face Detection): 10 Faces per frame

- Al: Heatmap
- DDA2: Advanced Object Classification
- True WDR (120dB), BLC, HLC, ROI
- SD Card: Event/Schedule Record (Up to 256Gb)
- Alarm in + Alarm out
- Built-in Microphone + Audio input + Audio output
- ONVIF: Profile T/S/G
- Water Proof: IP67
- Weight: ~820g
- Power: DC12V/~650mA / PoE/~9.5W

#### **SPECIFICATIONS**

| 3rd Party Cyber Protection |                                                                                                                                                                                                                                                            |
|----------------------------|------------------------------------------------------------------------------------------------------------------------------------------------------------------------------------------------------------------------------------------------------------|
| General                    | Quantum IoT Nano agent by Check Point™                                                                                                                                                                                                                     |
| Protection Methods         | Shell injection protection, File Monitor, Import-Table Protection, Dynamic-<br>Memory Protection                                                                                                                                                           |
| NDAA Compliant             |                                                                                                                                                                                                                                                            |
| NDAA Compliant             | Yes                                                                                                                                                                                                                                                        |
| Video                      |                                                                                                                                                                                                                                                            |
| Image Sensor               | 1/3" CMOS (16:9)                                                                                                                                                                                                                                           |
| Effective Pixels           | 2592×1520                                                                                                                                                                                                                                                  |
| Electronic Shutter         | 1/2s ~ 1/100000s                                                                                                                                                                                                                                           |
| Day & Night                | ICR                                                                                                                                                                                                                                                        |
| Min. Illumination          | Day: 0.1lux / Night: 0.005lux (@F1.6, AGC on) 0lux with IR on                                                                                                                                                                                              |
| Audio                      |                                                                                                                                                                                                                                                            |
| Audio compression          | G.711A/G.711U                                                                                                                                                                                                                                              |
| Communication              | One-Way Audio                                                                                                                                                                                                                                              |
| Image                      |                                                                                                                                                                                                                                                            |
| Image Settings             | AWB, AGC Adjustable, Exposure Mode (Auto) Sharpness, Saturation,<br>Brightness & Contrast Adjustable                                                                                                                                                       |
| Image Enhancement          | True WDR (120dB), BLC, HLC, ROI                                                                                                                                                                                                                            |
| Noise Reduction            | 3D-DNR                                                                                                                                                                                                                                                     |
| Image Orientation          | Mirror/Flip, Corridor Mode                                                                                                                                                                                                                                 |
| Privacy Zone               | Yes                                                                                                                                                                                                                                                        |
| Events and Analytics       |                                                                                                                                                                                                                                                            |
| Analytics                  | General Analytics: Camera Tampering Al (Object Recognition): DDA Sterile<br>Area, DDA Line Crossing, DDA Object Counting (Line), DDA Object Counting<br>(Area) Al (Face Detection): 10 Faces per frame Al: Heatmap DDA2: Advanced<br>Object Classification |
| Motion Detection           | Yes                                                                                                                                                                                                                                                        |
| Compression                |                                                                                                                                                                                                                                                            |

Г

| Alarm               | Alarm in + Alarm out                                        |
|---------------------|-------------------------------------------------------------|
| SD Card             | Event/Schedule based Main/Substream recording (Up to 256Gb) |
| Wiegand             | No                                                          |
| Power               | DC Socket                                                   |
| Analog Video Output | No                                                          |
| Housing             |                                                             |
| PoE                 | Yes                                                         |
| Illumination        | 40m (2 High-Power IR LED)                                   |
| Power Supply        | DC12V/~650mA / PoE/~9.5W                                    |
| Protection Rate     | Water Proof: IP67                                           |
| Work Environment    | -30°C~60°C, 10%~90% Humidity                                |
| Bracket             | 3-Axis Bracket                                              |
| Dimensions          | 220.8x79.4x81.2mm                                           |
| Weight (gross)      | ~820g                                                       |
| Hard Reset Button   | Yes                                                         |