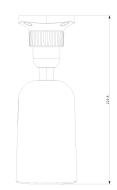

#### DIMENSIONS

Г

| Alarm               | Alarm in + Alarm out                                        |
|---------------------|-------------------------------------------------------------|
| SD Card             | Event/Schedule based Main/Substream recording (Up to 256Gb) |
| Wiegand             | No                                                          |
| Power               | DC Socket                                                   |
| Analog Video Output | No                                                          |
| Housing             |                                                             |
| PoE                 | Yes                                                         |
| Illumination        | 40m (2 High-Power IR LED)                                   |
| Power Supply        | DC12V/~650mA / PoE/~9.5W                                    |
| Protection Rate     | Water Proof: IP67                                           |
| Work Environment    | -30°C~60°C, 10%~90% Humidity                                |
| Bracket             | 3-Axis Bracket                                              |
| Dimensions          | 220.8x79.4x81.2mm                                           |
| Weight (gross)      | ~820g                                                       |
| Hard Reset Button   | Yes                                                         |