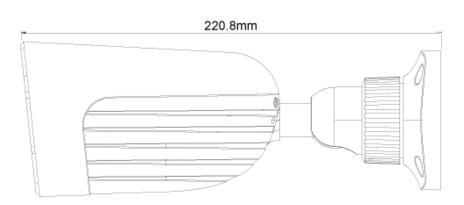

# **14-340IPE-MVF**

| Iris                | DC Iris                                                                                           |
|---------------------|---------------------------------------------------------------------------------------------------|
| Lens Mount          | Ø14 Mount                                                                                         |
| Protection Rate     | Water Proof: IP67                                                                                 |
| Bracket             | 3-Axis Bracket                                                                                    |
| Dimensions          | 220.8x79.4x81.2mm                                                                                 |
| Weight (gross)      | ~650g                                                                                             |
| Network             | RJ45 (+PoE)                                                                                       |
| Power               | DC Socket                                                                                         |
| Analog Video Output | No                                                                                                |
| Audio Connectivity  | Audio Input                                                                                       |
| SD Card             | Event/Schedule based Main/Sub-Stream recording (Up to 128Gb)                                      |
| Hard Reset Button   | Yes                                                                                               |
| Alarm               | No                                                                                                |
| Remote Monitoring   | IE Browsing, CMS Software, Provision Cam2 Mobile App                                              |
| User Access         | Supports simultaneous monitoring for up to 10 users with multi-stream real time transmission      |
| Network Protocol    | IPv4, IPv6, TCP, UDP, DHCP, NTP, DDNS, 802.1X, RTSP, Multicast, UPnP, Email, FTP, HTTPS, QoS, P2P |
| ONVIF               | Yes                                                                                               |
| Ethernet            | 100Mbps                                                                                           |
| PoE                 | Yes                                                                                               |
| Power Supply        | DC12V/~780mA / PoE/~7.4W                                                                          |
| Work Environment    | -30°C~60°C, 10%~90% Humidity                                                                      |
| Junction Box        | PR-JB12IP66 - PR-JB12IP64                                                                         |
|                     |                                                                                                   |

### DIMENSIONS