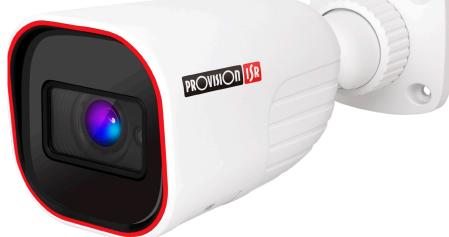

### **14-340IPE-MVF**

### 40M IR 4MP MOTORIZED LENS BULLET CAMERA

Equipped with a 2.8-12mm motorized lens, this 4MP bullet camera is designed for medium distance surveillance (up to 40m) in both indoor and outdoor scenarios.