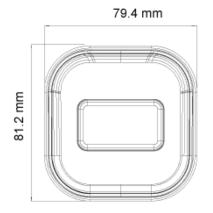

# **14-340IPE-MVF**

| Iris                | DC Iris                                                                                           |
|---------------------|---------------------------------------------------------------------------------------------------|
| Lens Mount          | Ø14 Mount                                                                                         |
| Protection Rate     | Water Proof: IP67                                                                                 |
| Bracket             | 3-Axis Bracket                                                                                    |
| Dimensions          | 220.8x79.4x81.2mm                                                                                 |
| Weight (gross)      | ~650g                                                                                             |
| Network             | RJ45 (+PoE)                                                                                       |
| Power               | DC Socket                                                                                         |
| Analog Video Output | No                                                                                                |
| Audio Connectivity  | Audio Input                                                                                       |
| SD Card             | Event/Schedule based Main/Sub-Stream recording (Up to 128Gb)                                      |
| Hard Reset Button   | Yes                                                                                               |
| Alarm               | No                                                                                                |
| Remote Monitoring   | IE Browsing, CMS Software, Provision Cam2 Mobile App                                              |
| User Access         | Supports simultaneous monitoring for up to 10 users with multi-stream real time transmission      |
| Network Protocol    | IPv4, IPv6, TCP, UDP, DHCP, NTP, DDNS, 802.1X, RTSP, Multicast, UPnP, Email, FTP, HTTPS, QoS, P2P |
| ONVIF               | Yes                                                                                               |
| Ethernet            | 100Mbps                                                                                           |
| PoE                 | Yes                                                                                               |
| Power Supply        | DC12V/~780mA / PoE/~7.4W                                                                          |
| Work Environment    | -30°C~60°C, 10%~90% Humidity                                                                      |
| Junction Box        | PR-JB12IP66 - PR-JB12IP64                                                                         |
|                     |                                                                                                   |

### DIMENSIONS