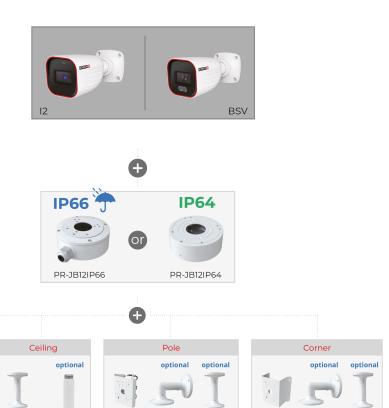

#### **ACCESSORIES**

optional

PR-CB12

PR-B10EX

PR-WB12 PR-B10EX

PR-B50PB PR-WB12 PR-CB12

PR-B50ECB PR-WB12 PR-CB12