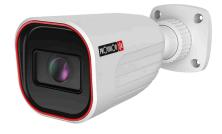

#### 40M IR 4MP FIXED LENS MEDIUM BULLET CAMERA

Equipped with a 3.6mm fixed lens, this 4MP bullet camera is designed for medium distance surveillance (up to 40m) in both indoor and outdoor scenarios. The camera offers broad possibilities for Analytics, from Face Detection all the way to the outstanding DDA Analytics (Detect, Distinguish, Alert) which has the ability to perform object recognition and object counting. With a various of detection rules and triggers, I4-340IPE-36 camera will help the user to put an end to false alarms.

#### **MAIN FEATURES**

- $\bullet$  I4-340IPE-36 4MP Fixed Bullet Camera with IR LED and DDA1 Analytics
- Sensor: 1/3" CMOS (16:9)
- Resolution: 2592×1520 25/30FPS (4MP)
- Lens: 3.6mm Fixed Lens (80.6°)
- True Day&Night ICR
- Illumination: 40m (2 High-Power IR LED)
- Compression: H.265+/ H.264+ / H.265 / H.264 / MJPEG
- · General Analytics: Camera Tampering
- Al (Object Recognition): DDA Sterile Area, DDA Line Crossing, DDA Object Counting