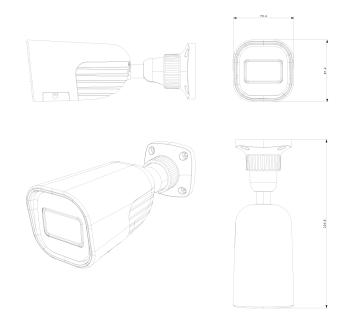

## **DIMENSIONS**

# 14-340IPE-36

| Power               | DC Socket |
|---------------------|-----------|
| Analog Video Output | No        |

| Housing           |                              |
|-------------------|------------------------------|
| РоЕ               | Yes                          |
| Illumination      | 40m (2 High-Power IR LED)    |
| Power Supply      | DC12V/~780mA / PoE/~7.4W     |
| Protection Rate   | Water Proof: IP67            |
| Work Environment  | -30°C~60°C, 10%~90% Humidity |
| Bracket           | 3-Axis Bracket               |
| Dimensions        | 220.8x79.4x81.2mm            |
| Weight (gross)    | ~650g                        |
| Hard Reset Button | Yes                          |