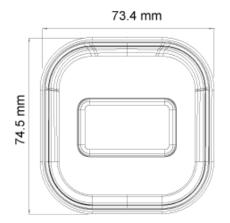

## **I2-340IPS-28**

### DIMENSIONS

#### SPECIFICATIONS

| Iris                | Fixed Iris                                                                                   |
|---------------------|----------------------------------------------------------------------------------------------|
| Lens Mount          | M12 mount                                                                                    |
| Protection Rate     | Water Proof: IP67                                                                            |
| Bracket             | 3-Axis Bracket                                                                               |
| Dimensions          | 172.2x73.4x74.5mm                                                                            |
| Weight (gross)      | ~390g                                                                                        |
| Network             | RJ45 (+PoE)                                                                                  |
| Power               | DC Socket                                                                                    |
| Analog Video Output | No                                                                                           |
| Audio Connectivity  | No                                                                                           |
| SD Card             | Event/Schedule based Main/Sub-Stream recording (Up to 128Gb)                                 |
| Hard Reset Button   | Yes                                                                                          |
| Alarm               | No                                                                                           |
| Remote Monitoring   | IE Browsing, CMS Software, Provision Cam2 Mobile App                                         |
| User Access         | Supports simultaneous monitoring for up to 4 users with multi-stream real time transmission  |
| Network Protocol    | IPv4, IPv6, TCP, UDP, DHCP, NTP, DDNS, 802.1X, RTSP, Multicast, UPnP, Email, FTP, HTTPS, QoS |
| ONVIF               | Yes                                                                                          |
| Ethernet            | 100Mbps                                                                                      |
| PoE                 | Yes                                                                                          |
| Power Supply        | DC12V/~420mA / PoE/~5.4W                                                                     |
| Work Environment    | -30°C~60°C, 10%~90% Humidity                                                                 |
| Junction Box        | PR-JB12IP66 - PR-JB12IP64                                                                    |