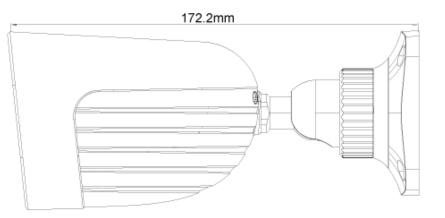

## **I2-340IPS-28**

### DIMENSIONS

#### SPECIFICATIONS

| Iris                | Fixed Iris                                                                                   |
|---------------------|----------------------------------------------------------------------------------------------|
| Lens Mount          | M12 mount                                                                                    |
| Protection Rate     | Water Proof: IP67                                                                            |
| Bracket             | 3-Axis Bracket                                                                               |
| Dimensions          | 172.2x73.4x74.5mm                                                                            |
| Weight (gross)      | ~390g                                                                                        |
| Network             | RJ45 (+PoE)                                                                                  |
| Power               | DC Socket                                                                                    |
| Analog Video Output | No                                                                                           |
| Audio Connectivity  | No                                                                                           |
| SD Card             | Event/Schedule based Main/Sub-Stream recording (Up to 128Gb)                                 |
| Hard Reset Button   | Yes                                                                                          |
| Alarm               | No                                                                                           |
| Remote Monitoring   | IE Browsing, CMS Software, Provision Cam2 Mobile App                                         |
| User Access         | Supports simultaneous monitoring for up to 4 users with multi-stream real time transmission  |
| Network Protocol    | IPv4, IPv6, TCP, UDP, DHCP, NTP, DDNS, 802.1X, RTSP, Multicast, UPnP, Email, FTP, HTTPS, QoS |
| ONVIF               | Yes                                                                                          |
| Ethernet            | 100Mbps                                                                                      |
| PoE                 | Yes                                                                                          |
| Power Supply        | DC12V/~420mA / PoE/~5.4W                                                                     |
| Work Environment    | -30°C~60°C, 10%~90% Humidity                                                                 |
| Junction Box        | PR-JB12IP66 - PR-JB12IP64                                                                    |