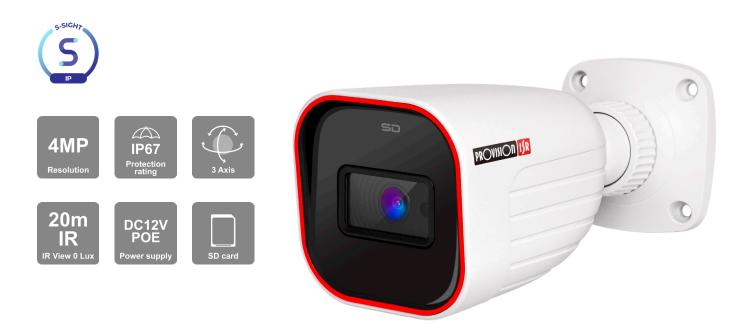

#### **IP S-SIGHT SERIES**

Provision-ISR S-SIGHT series provides you with all that you need for a simple installation. S-Sight cameras guarantee a superior image quality, improved night performance and make an outstanding value for money solution.

## **I2-340IPS-28**

### 20M IR 4MP FIXED LENS BULLET CAMERA

Equipped with a 2.8mm fixed lens, this 4MP bullet camera is designed for short distance surveillance (up to 20m) in both indoor and outdoor scenarios.

With its great performances, reliablility and affordable price I2-340IPS-28 camera is the perfect solution for any basic installation.

#### **MAIN FEATURES**

- 4MP
- 2592×1520 Resolution
- Wide field of view 110°
- 3D-DNR
- IP67