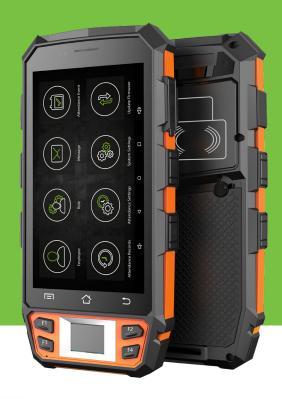

## **HB**510

Mobile Data Collection device with Android Operating System

HB510 is ZKTeco new multi-functional mobile data collection terminal, with Android 7.0 platform, integrated RFID module and optional fingerprint sensor.

With an elegant, ergonomic design, a 5-inch touch screen display, and added features such as Wi-Fi, TCP/IP, USB and internal battery, it offers a variety of identification and information management solutions.