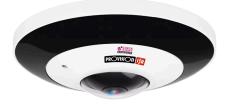

### FEI-360IPN-V3

#### IR 6MP Vandal-Proof Fish-Eye Camera

Ideal for large open spaces, this 6MP Panoramic Fisheye Anti-Vandal camera can capture footage at a wide angle of 360°. The camera includes a built-in microphone, Digital WDR, BLC, HLC, and 3D-DNR for poor light conditions. Our Fisheye camera FEI-360IPN can do the work of multiple fixed focus lens cameras.

#### **MAIN FEATURES**

- FEI-360IPN-V3 6MP Fixed Fish-Eye Camera with IR LED
- Sensor: 1/2.9" CMOS (2160 x 2160 16:9)
- Resolution: 2160×2160 (1:1) 25/30FPS (6MP)
- Lens: 1.65mm (360° for Ceiling Mount / 180° For Wall Mount)
- True Day&Night ICR
- Illumination: 15m (4 High-Power IR LEDs)
- Compression: H.265+/ H.264+ / H.265 / H.264 / MJPEG
- Quantum IoT Nano agent by Check Point™
- Al: DDA Human Only in Ceiling Installation: Line Crossing, Sterile Area, Area Entry, Area Exit, Object Counting, Heat Map