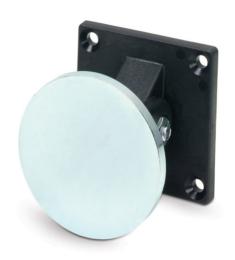

FE529

Swivel anchorplate for FE500 series doormagnets

#### General

The FE529 is a swivel anchorplate for FE500 series door magnets. It is intended to ensure the magnetic contact of solenoid and the door.

#### **Standard Features**

- Swivel base allows universal installation
- Used with FE500 series of magnets
- Rugged, strong body