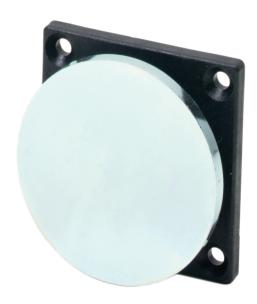

#### General

The FE527 is a standard anchorplate for FE500 series magnets. It is intended to ensure the magnetic contact of solenoid and the door.

#### **Details**

- Stainless steel
- Fixed non-swivel low profile anchor plate
- Used for the FE500 series of door magnets