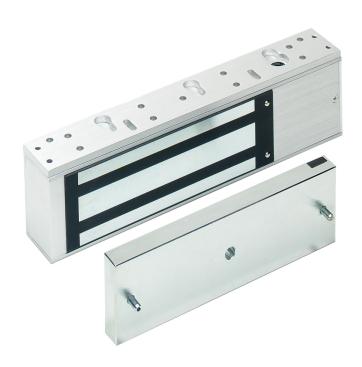

## FE372

Magnetic Lock for 6000 N - 12/24 VDC - 2 Relays/LED Monitored

## FE372

## Magnetic Lock for 6000 N - 12/24 VDC - 2 Relays/LED Monitored