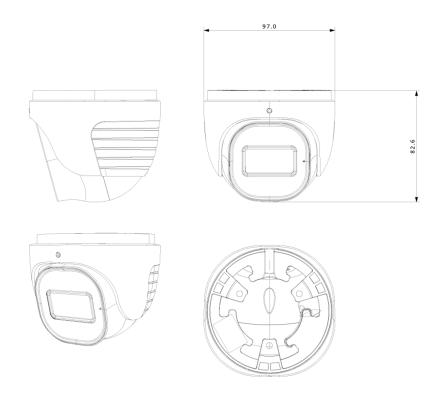

| Housing           |                              |
|-------------------|------------------------------|
| РоЕ               | Yes                          |
| Illumination      | 25m (2 High-Power White LED) |
| Power Supply      | DC12V/~420mA / PoE/~5.4W     |
| Protection Rate   | Water Proof: IP67            |
| Work Environment  | -30°C~60°C, 10%~90% Humidity |
| Bracket           | 3-Axis Bracket               |
| Dimensions        | Ø97mm×82.6mm                 |
| Weight (gross)    | ~450g                        |
| Hard Reset Button | Yes                          |

## **DIMENSIONS**