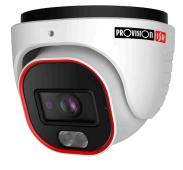

## **DV-320SRN-28**

#### 2MP 24/7 Full-Color Fixed Lens Small Dome/Turret Camera

The rainbow camera series is equipped with super light-sensitive sensors that allow the camera to provide a color image throughout the day. When the ambient light is insufficient, the camera will turn on the integral lighting, allowing it to continue providing a full-color image. The camera also offers outstanding DDA Analytics (Detect, Distinguish, Alert), which can perform human and vehicle recognition. With its outstanding performance, reliability, and affordable price, the DV-320SRN-28 camera is the perfect solution for indoor/outdoor installations.

### **MAIN FEATURES**

- DV-320SRN-28 2MP Rainbox Fixed Turret Camera with White LED and DDA1 Analytics
- Sensor: 1/2.8" CMOS (16:9)
- Resolution: 1920×1080 25/30FPS (2MP)
- Lens: 2.8mm (105.2°) 24/7 Full-Color Day Mode
- Illumination: 25m (2 High-Power White LED)
- Compression: H.265+/ H.264+ / H.265 / H.264 / MJPEG
- · General Analytics: Camera Tampering
- Al (Object Recognition): DDA Sterile Area, DDA Line Crossing