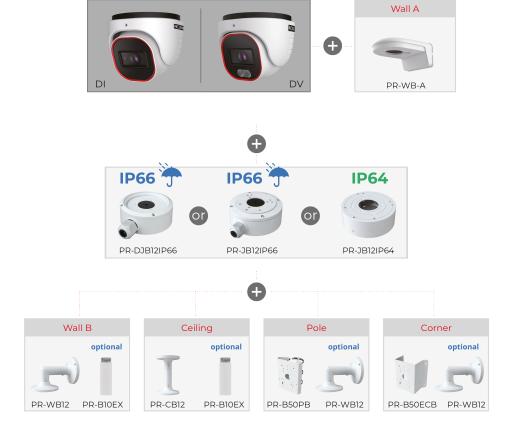

| Power               | DC Socket                                                   |
| Analog Video Output | No                                                          |

| Housing           |                              |
|-------------------|------------------------------|
| РоЕ               | Yes                          |
| Illumination      | 25m (2 High-Power White LED) |
| Power Supply      | DC12V/~420mA / PoE/~5.4W     |
| Protection Rate   | Water Proof: IP67            |
| Work Environment  | -30°C~60°C, 10%~90% Humidity |
| Bracket           | 3-Axis Bracket               |
| Dimensions        | Ø97mm×82.6mm                 |
| Weight (gross)    | ~450g                        |
| Hard Reset Button | Yes                          |



## **DIMENSIONS**



## **ACCESSORIES**