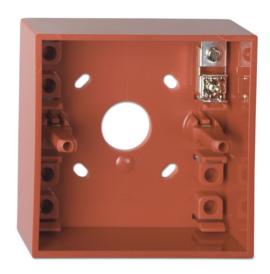

# **DMN787**

Surface mounting box with earth connector, red

#### General

The DMN787 is a surface mount back-box for the DMN700 series of manual call points. The DMN787 is red and has one terminal.

### Surface mounting box with earth connector, red