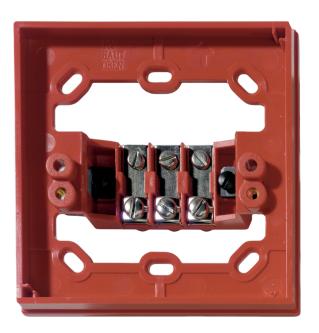

#### General

The DM795 manual call point accessory for flush mounting allows for the DM700, DM2000 and KAL450 series manual call points to be flush mounted. It is supplied with fork grips to allow for side fixing.

#### **Details**

- Allows for the manual call point flush mounting
- Allows for side fixing