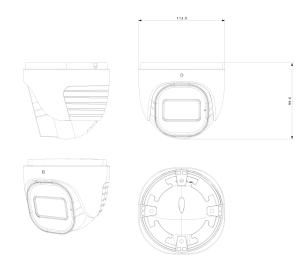

| Housing           |                              |
|-------------------|------------------------------|
| PoE               | Yes                          |
| Illumination      | 40m (3 High-Power IR LED)    |
| Power Supply      | DC12V/~900mA / PoE/~10W      |
| Protection Rate   | Water Proof: IP67            |
| Work Environment  | -30°C~60°C, 10%~90% Humidity |
| Bracket           | 3-Axis Bracket               |
| Dimensions        | Ø113mm×99.6mm                |
| Weight (gross)    | ~640g                        |
| Hard Reset Button | Yes                          |

### **DIMENSIONS**