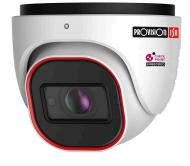

### DI-380IPSN-MVF-V3

# 40m IR 8MP Motorized Vari-Focal Lens Large Dome/Turret Camera With Built-in Check Point Protection

Equipped with a 2.8-12mm motorized lens, this 8MP Dome/Turret camera is designed for medium-distance surveillance (up to 40m) in indoor and outdoor scenarios. The camera offers outstanding DDA Analytics (Detect, Distinguish, Alert), which can perform human and vehicle recognition. The camera is cyber-protected round the clock with the integrated Check Point Quantum IoT Nano agent that provides an advanced threat prevention layer against the common attack vectors at runtime. With its excellent performance, reliability, and affordable price, the DI-380IPSN-MVF-V3 is the perfect solution for any basic installation.

#### **MAIN FEATURES**

- $\bullet$  DI-380IPSN-MVF-V3 8MP MVF Turret Camera with IR LED and DDA1 Analytics
- Sensor: 1/2.8" CMOS (16:9)
- Resolution: 3840×2160 25/30FPS (8MP)
- Lens: 2.8-12mm MVF with Auto Focus (102°- 32.1°)
- True Day&Night ICR
- Illumination: 40m (3 High-Power IR LED)
- Compression: H.265+/ H.264+ / H.265 / H.264 / MJPEG
- Quantum IoT Nano agent by Check Point™
- · General Analytics: Camera Tampering