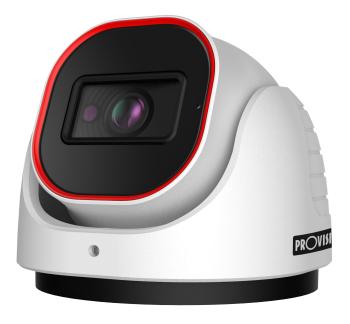

### 20M IR 8MP PRO HD ANALOG FIXED LENS DOME/TURRET CAMERA

This 4K dome/turret camera presents a stunning 8-megapixel image, equipped with a 2.8mm fixed lens, it is designed for short distance surveillance systems (up to 20m) for both indoor and outdoor scenarios. Featuring 4in1 technology selectable by a protected dipswitch the camera is ideal for Plug & Play over existing analog infrastructure.