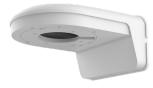

### ACCESSORIES

PR-JB12IP66 Small Water-proof Junction Box

PR-JB12IP64 Small Junction Box

PR-WB-A Designed Wall Bracket