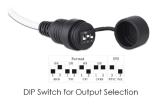

### 20M IR 8MP PRO HD ANALOG FIXED LENS DOME/TURRET CAMERA

This 4K dome/turret camera presents a stunning 8-megapixel image, equipped with a 2.8mm fixed lens, it is designed for short distance surveillance systems (up to 20m) for both indoor and outdoor scenarios. Featuring 4in1 technology selectable by a protected dipswitch the camera is ideal for Plug & Play over existing analog infrastructure.

### **MAIN FEATURES**

- 8MP
- Pro Series
- 3840x2160 Resolution
- Wide field of view (89.3°)
- 3D-DNR
- 4 in 1 (DIP Switch AHD/TVI/CVI/CVBS + PAL/NTSC)
- IP67
- COC support

### SPECIFICATIONS

| Image Sensor           | 1/2.5" 8MP Sensor                                                                                  |
|------------------------|----------------------------------------------------------------------------------------------------|
| Image Format           | 8MP/4MP - 16:9, 5MP - 4:3                                                                          |
| Effective Pixels       | 3864x2202                                                                                          |
| Scanning System        | Progressive                                                                                        |
| Resolution             | 8MP: 3840x2160 AHD/TVI/CVI<br>5MP: 2592x1944 AHD/TVI<br>4MP: 2560x1440 AHD/TVI/CVI<br>CVBS: 700TVL |
| FPS                    | 8MP @ 12/15FPS, 5MP @ 20FPS, 4MP @ 25/30FPS, CVBS @ 25/30FPS                                       |
| Min. Illumination      | Color: 0.01lux @F1.2, AGC ON<br>B/W: 0lux with IR                                                  |
| D&N                    | True Day&Night-ICR                                                                                 |
| IR LED                 | 1 LED Array (20m)                                                                                  |
| OSD Menu               | Available via CoC Only                                                                             |
| CoC Support            | Yes                                                                                                |
| Day & Night Mode       | Ext/Auto/Day/Night                                                                                 |
| Backlight Compensation | BLC                                                                                                |
| S/N Ratio              | ≥52dB(AGC OFF)                                                                                     |
| White Balance          | Auto                                                                                               |
| Noise Reduction        | 3D-DNR                                                                                             |
| Video Output           | 8MP / 5MP / 4MP (Selected by OSD Menu)<br>AHD/TVI/CVI/CVBS (Selected by DIP Switch)                |
| Privacy Mask           | No                                                                                                 |
| D-Effect               | No                                                                                                 |
| WDR                    | No                                                                                                 |
| Lens (Field Of View)   | 2.8mm Mega-Pixel Fixed (89.3)                                                                      |
| Power                  | DC12V/340mA                                                                                        |
| Operation Temperature  | -30° ~ 50°, 10% ~ 90% humidity                                                                     |
| Protection Rate        | IP67                                                                                               |
| Dimensions             | Ф97*82.6mm                                                                                         |
| Net Weight             | 485g                                                                                               |
| Junction Box           | PR-JB12IP66 - PR-JB12IP64 - PR-WB-A                                                                |