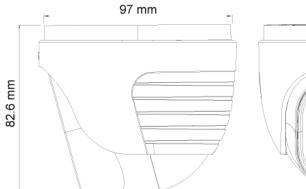

### SPECIFICATIONS

| Image Sensor           | 1/2.5" 8MP Sensor                                                                                  |
|------------------------|----------------------------------------------------------------------------------------------------|
| Image Format           | 8MP/4MP - 16:9, 5MP - 4:3                                                                          |
| Effective Pixels       | 3864x2202                                                                                          |
| Scanning System        | Progressive                                                                                        |
| Resolution             | 8MP: 3840x2160 AHD/TVI/CVI<br>5MP: 2592x1944 AHD/TVI<br>4MP: 2560x1440 AHD/TVI/CVI<br>CVBS: 700TVL |
| FPS                    | 8MP @ 12/15FPS, 5MP @ 20FPS, 4MP @ 25/30FPS, CVBS @ 25/30FPS                                       |
| Min. Illumination      | Color: 0.01lux @F1.2, AGC ON<br>B/W: 0lux with IR                                                  |
| D&N                    | True Day&Night-ICR                                                                                 |
| IR LED                 | 1 LED Array (20m)                                                                                  |
| OSD Menu               | Available via CoC Only                                                                             |
| CoC Support            | Yes                                                                                                |
| Day & Night Mode       | Ext/Auto/Day/Night                                                                                 |
| Backlight Compensation | BLC                                                                                                |
| S/N Ratio              | ≥52dB(AGC OFF)                                                                                     |
| White Balance          | Auto                                                                                               |
| Noise Reduction        | 3D-DNR                                                                                             |
| Video Output           | 8MP / 5MP / 4MP (Selected by OSD Menu)<br>AHD/TVI/CVI/CVBS (Selected by DIP Switch)                |
| Privacy Mask           | No                                                                                                 |
| D-Effect               | No                                                                                                 |
| WDR                    | No                                                                                                 |
| Lens (Field Of View)   | 2.8mm Mega-Pixel Fixed (89.3)                                                                      |
| Power                  | DC12V/340mA                                                                                        |
| Operation Temperature  | -30° ~ 50°, 10% ~ 90% humidity                                                                     |
| Protection Rate        | IP67                                                                                               |
| Dimensions             | Ф97*82.6mm                                                                                         |
| Net Weight             | 485g                                                                                               |
| Junction Box           | PR-JB12IP66 - PR-JB12IP64 - PR-WB-A                                                                |