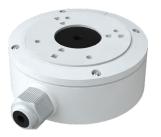

### ACCESSORIES

PR-JB12IP66 Small Water-proof Junction Box

PR-JB12IP64 Small Junction Box

PR-WB-A Designed Wall Bracket