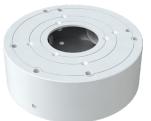

### ACCESSORIES

PR-JB12IP66 Small Water-proof Junction Box

PR-JB12IP64 Small Junction Box

PR-WB-A Designed Wall Bracket