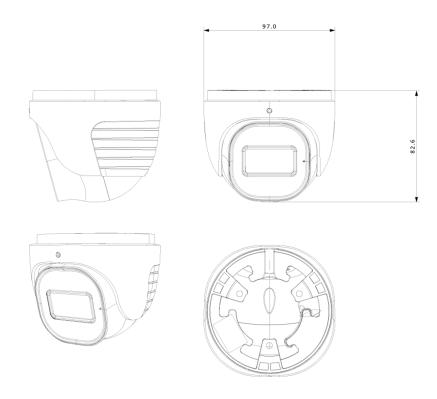

# **DI-320IPE-28**

| Power               | DC Socket |
|---------------------|-----------|
| Analog Video Output | No        |

| Housing           |                              |
|-------------------|------------------------------|
| РоЕ               | Yes                          |
| Illumination      | 20m (1 High-Power IR LED)    |
| Power Supply      | DC12V/~400mA / PoE/~5.2W     |
| Protection Rate   | Water Proof: IP67            |
| Work Environment  | -30°C~60°C, 10%~90% Humidity |
| Bracket           | 3-Axis Bracket               |
| Dimensions        | Ø97mm×82.6mm                 |
| Weight (gross)    | ~450g                        |
| Hard Reset Button | Yes                          |

## **DIMENSIONS**