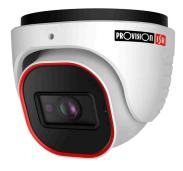

## **DI-320IPE-28**

### 20m IR 2MP DDA Analytics Fixed Lens Small Dome/Turret Camera

Equipped with a 2.8mm fixed lens, this 2MP Dome/Turret camera is designed for short distance surveillance (up to 20m) in both indoor and outdoor scenarios. The camera offers broad possibilities for Analytics, from Face Detection all the way to the outstanding DDA Analytics (Detect, Distinguish, Alert) which has the ability to perform object recognition and object counting. With a various of detection rules and triggers, DI-320IPE-28 camera will help to put an end to false alarms.