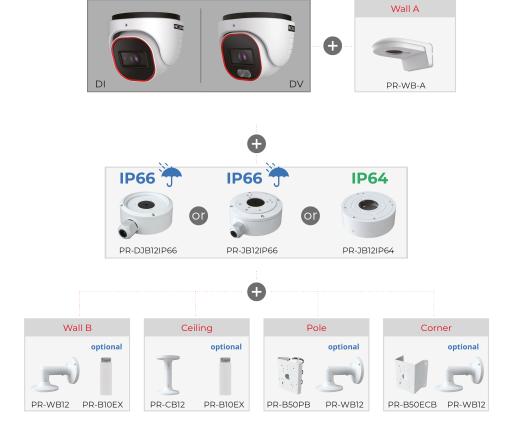

|

# **DI-320IPE-28**



| Power               | DC Socket |
|---------------------|-----------|
| Analog Video Output | No        |

| Housing           |                              |
|-------------------|------------------------------|
| РоЕ               | Yes                          |
| Illumination      | 20m (1 High-Power IR LED)    |
| Power Supply      | DC12V/~400mA / PoE/~5.2W     |
| Protection Rate   | Water Proof: IP67            |
| Work Environment  | -30°C~60°C, 10%~90% Humidity |
| Bracket           | 3-Axis Bracket               |
| Dimensions        | Ø97mm×82.6mm                 |
| Weight (gross)    | ~450g                        |
| Hard Reset Button | Yes                          |



## **DIMENSIONS**



## **ACCESSORIES**