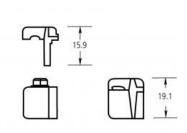

# Specifications

| General             |                           |
|---------------------|---------------------------|
| Application type    | Surface Mount             |
| Contact type        | CO                        |
| Connectivity        | Screw                     |
| Wired/wireless      |                           |
| Wired-wireless      | Wired                     |
| Physical            |                           |
| Physical dimensions | 63 x 12 x 19 mm           |
| Colour              | White                     |
| Operating gap       | 9 mm (min.); 31 mm (max.) |