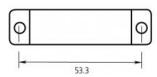

# Specifications

| General             |                           |
|---------------------|---------------------------|
| Application type    | Surface Mount             |
| Contact type        | CO                        |
| Connectivity        | Screw                     |
| Wired/wireless      |                           |
| Wired-wireless      | Wired                     |
| Physical            |                           |
| Physical dimensions | 63 x 12 x 19 mm           |
| Colour              | White                     |
| Operating gap       | 9 mm (min.); 31 mm (max.) |