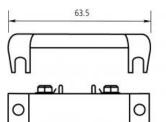

# Specifications

| General             |                           |
|---------------------|---------------------------|
| Application type    | Surface Mount             |
| Contact type        | CO                        |
| Connectivity        | Screw                     |
| Wired/wireless      |                           |
| Wired-wireless      | Wired                     |
| Physical            |                           |
| Physical dimensions | 63 x 12 x 19 mm           |
| Colour              | White                     |
| Operating gap       | 9 mm (min.); 31 mm (max.) |