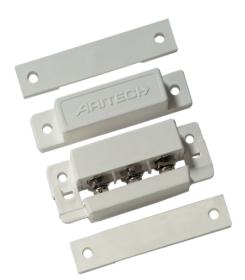

# DC104

Biased high security contact

### Easy Installation

The DC102-series are ideal for residential and commercial applications where terminal connections are preferred. The unit features positive clamping terminals with anti-rotation lugs and captured screws with combination heads. These features allow for easy, quick installations.

#### Comprehensive Range

The range includes wide gap, SPDT and biased versions for higher security. This makes it one of the most popular contacts available in the industry today.

#### **Standard Features**

- · Ideal for residential and commercial
- Convenient surface mounting
- · Versions with built-in resistors available