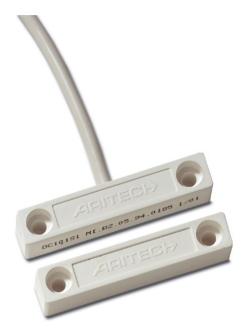

#### DC101-Series

The DC101-Series surface mount magnetic contacts are designed for use in installations where a small, sealed unit is required. The reed switch is totally encapsulated in an exclusive polyurethane potting compound preventing moisture from entering the switch and causing false alarms.

#### **Standard Features**

- Convenient surface mounting
- Standard 2 m wire length
- Tamper loop provided
- Neat and tidy design