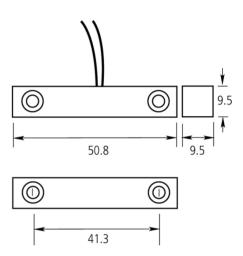

## Specifications

| Operating gap          | 15 mm (max.)  |
|------------------------|---------------|
| Connections            | 4 wires, 2 m  |
| Contact type           | NC            |
| Dimensions (W x H x D) | 51 x 9 x 9 mm |
| Colour                 | White         |