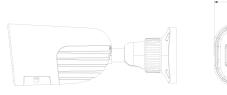

|
| Audio               |                                                                                                                                                                                                  |
| Audio compression   | G.711A/G.711U                                                                                                                                                                                    |
| Communication       | 2-Way Audio                                                                                                                                                                                      |



### DIMENSIONS









### ACCESSORIES