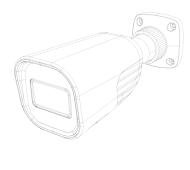

#### Thermal/Optical Bi-Spectrum Fixed Lens Bullet Camera

Ideal for fire detection, temperature monitoring, and security surveillance, this 5MP Thermal camera can detect, alert and provide **Thermol** complete situational awareness in the most challenging environments. The BMH-THERMAL-3 incorporates an optic lens and a thermal module, allowing operators to monitor large areas in total darkness, glaring light, and adverse weather by combining thermal and visible light images. Equipped with our DDA<sup>™</sup> Analytics (Detect, Distinguish, Alert) and active deterrence mechanisms (white strobe light and speaker), the BMH-THERMAL-3 delivers a strong and impactful tool for any installation.

#### **MAIN FEATURES**

- BMH-THERMAL-3
- Optical Sensor: 1/2.7" CMOS
- Optical Resolution: 2592×1944 25/30FPS (5MP)
- $\bullet$  Thermal Sensor:  $12 \mu m$  Vanadium oxide uncooled focal plane detector
- Thermal Resolution: 256×192
- Temperature Range: -20° ~ 150° C
- Lens: Optical: 4mm (80°) Thermal: 3.2mm (60°)
- True Day&Night ICR
- Illumination: 20m (2 High-Power IR LED) + White Strobe light
- Compression: H.265/H.264/MJPEG
- General Analytics: Item Monitoring