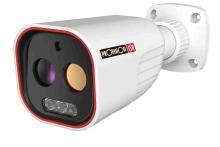

#### Thermal/Optical Bi-Spectrum Fixed Lens Bullet Camera

Ideal for fire detection, temperature monitoring, and security surveillance, this 5MP Thermal camera can detect, alert and provide **Thermol** complete situational awareness in the most challenging environments. The BMH-THERMAL-3 incorporates an optic lens and a thermal module, allowing operators to monitor large areas in total darkness, glaring light, and adverse weather by combining thermal and visible light images. Equipped with our DDA<sup>™</sup> Analytics (Detect, Distinguish, Alert) and active deterrence mechanisms (white strobe light and speaker), the BMH-THERMAL-3 delivers a strong and impactful tool for any installation.