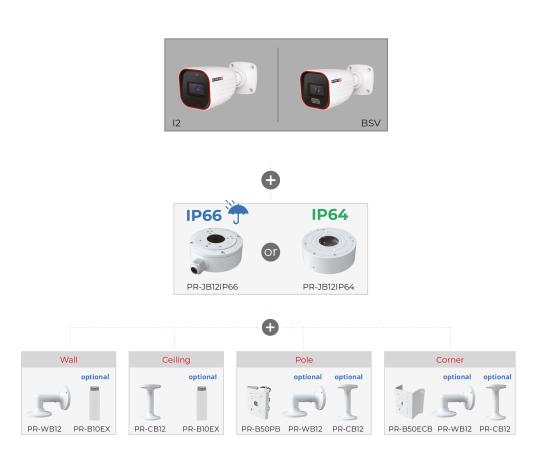

|
| Audio               |                                                                                                                                                                                                  |
| Audio compression   | G.711A/G.711U                                                                                                                                                                                    |
| Communication       | 2-Way Audio                                                                                                                                                                                      |



### DIMENSIONS









### ACCESSORIES