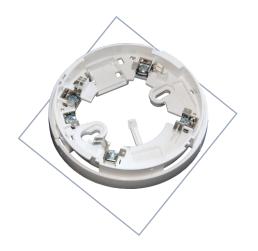

## Standard Base

- Low profile design 11mm height
- Contact system for direct detector attachment

SensoMAG B24 is a standard base for conventional detectors SensoMAG series: F10, F10B, R20, S30 and M40. The base is with low profile design and reliable contact system. It is possible to lock the detector to the base for extra security.