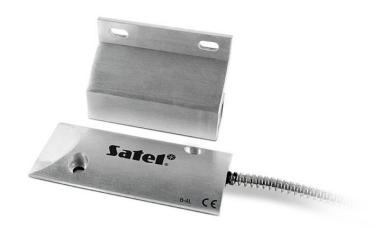

## B-4L

## GATE MAGNETIC CONTACT (METAL HOUSING)

Magnetic contacts are basic elements of a perimeter protection system. Large **B-4L** tight magnetic contacts in a metal housing are designed for surface mounting. The metal screen protects the wiring against damage, which makes these contacts a perfect solution for locations particularly vulnerable to sabotage attempts or mechanical exposure. These contacts are screwed to a surface and provide an ideal solution for garage gate installation.

- surface mounted (screw mount)
- · rugged, metal sealed body
- armored cable