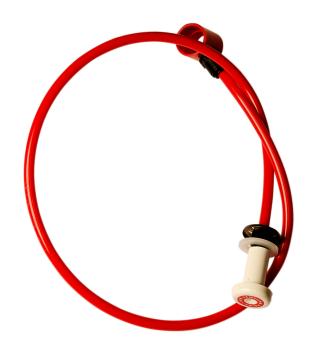

#### **Description**

The 9-10945 is a flush mount, capillary sampling point for use with false ceilings. It is supplied complete with a 27mm diameter t-union, to which the flexible sample pipe connects. The flexible sampling pipe has a diameter of 10mm and is 1m long. At the end of the flexible sampling pipe, the sampling point is connected which fits onto the false ceiling.

#### **Technical specifications**

| Physical dimensions | 36 mm (Sampling point diameter) |
|---------------------|---------------------------------|
|                     | 10 mm (Outer sampling pipe)     |
|                     | 1 m (lenght)                    |
|                     | 27 mm (Inner T-Union diameter)  |
| Colour              | White                           |
| Mounting type       | Insert                          |
| Environmental       |                                 |
| Environment         | Indoor                          |
|                     |                                 |