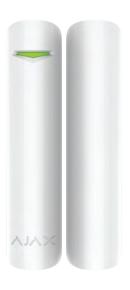

# **DoorProtect**

## Wireless magnetic opening detector

#### Maximum Performance

- Communicates at a distance of up to 1,200 m from the hub
- Delivers an alarm signal within 0.15 s
- Operates up to 7 years on the pre-installed battery
- Features an external contact for connecting third-party NC detectors

## **Effortless Operation**

- Includes magnets of various sizes for installation on any window and door frames
- Two-way communication with the hub for testing and configuring