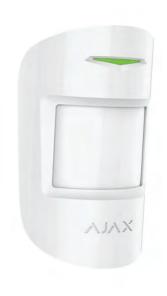

## **MotionProtect**

# Wireless pet immune motion detector

Wireless indoor motion detector sends an immediate alarm to the hub when it spots an intruder moving inside the protected property. An integrated pet-immunity algorithm minimizes the risk of false alarms triggered by pets.